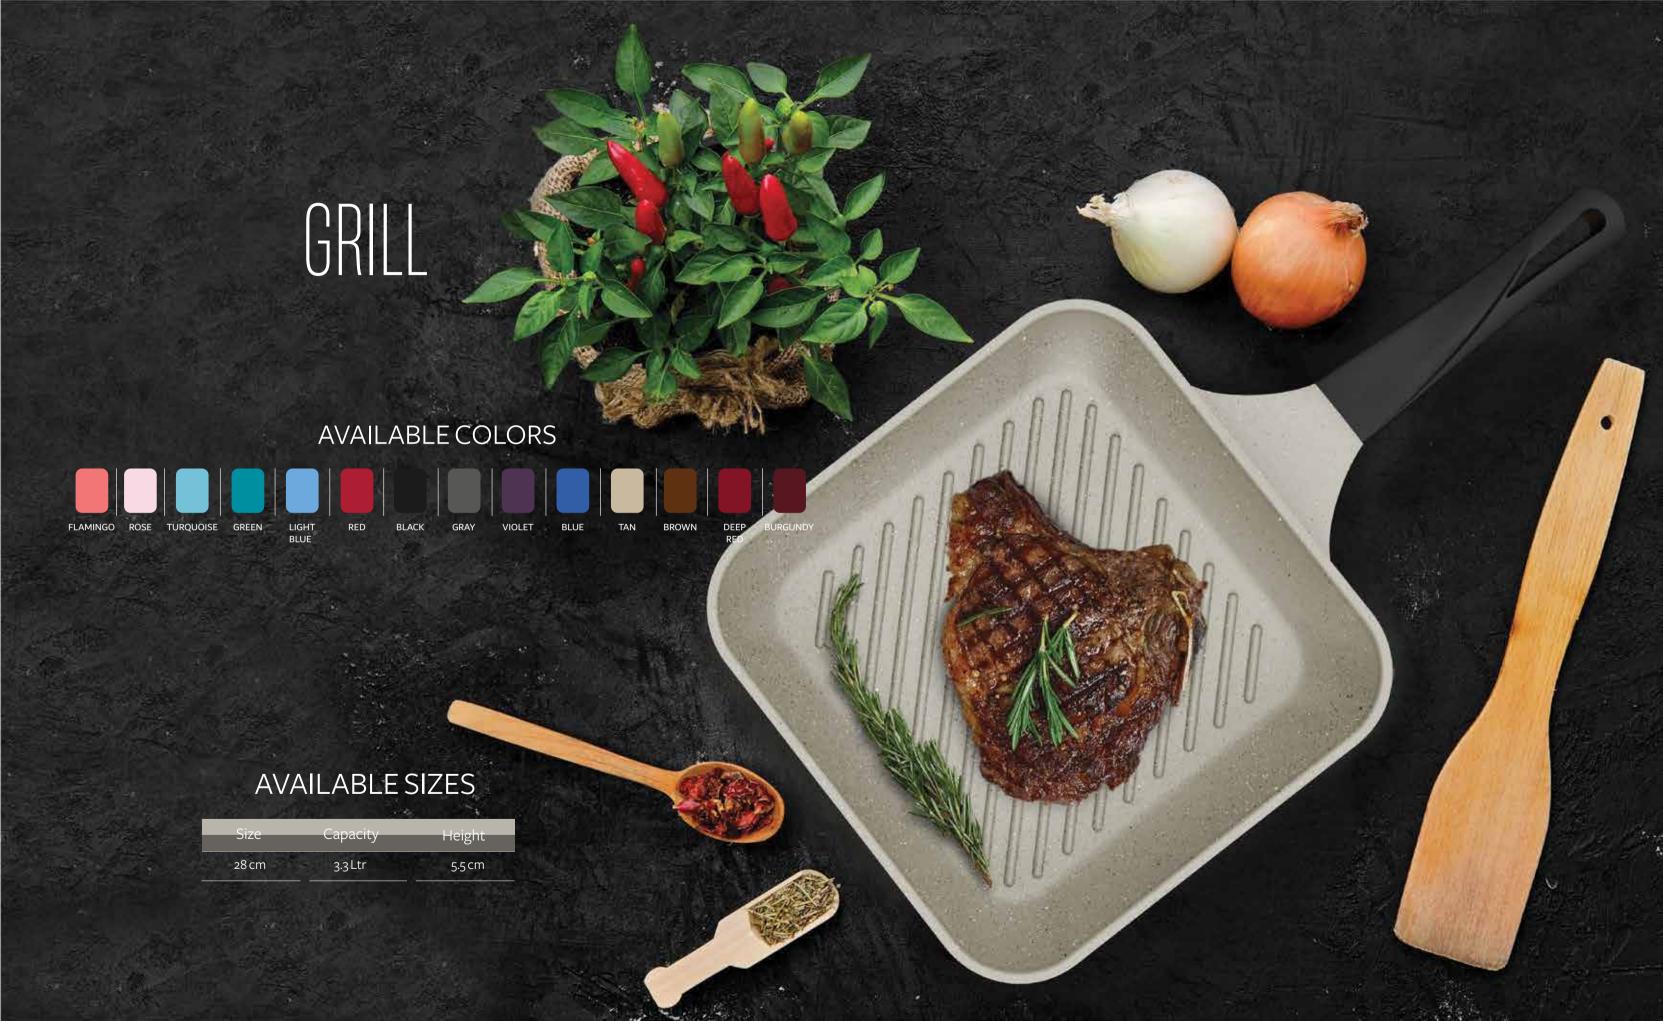

## GRILL LINE

Engineered of die-cast aluminum, with three high quality non-stick coating layers.

#### AVAILABLE COLORS

### AVAILABLE SIZES

| Size  | Capacity | Height |
|-------|----------|--------|
| 26 cm | 3.4 Ltr  | 8 cm   |
| 28 cm | 4 Ltr    | 8.5 cm |
| 30 cm | 4.9 Ltr  | 9 cm   |

Cook Healthy In Style