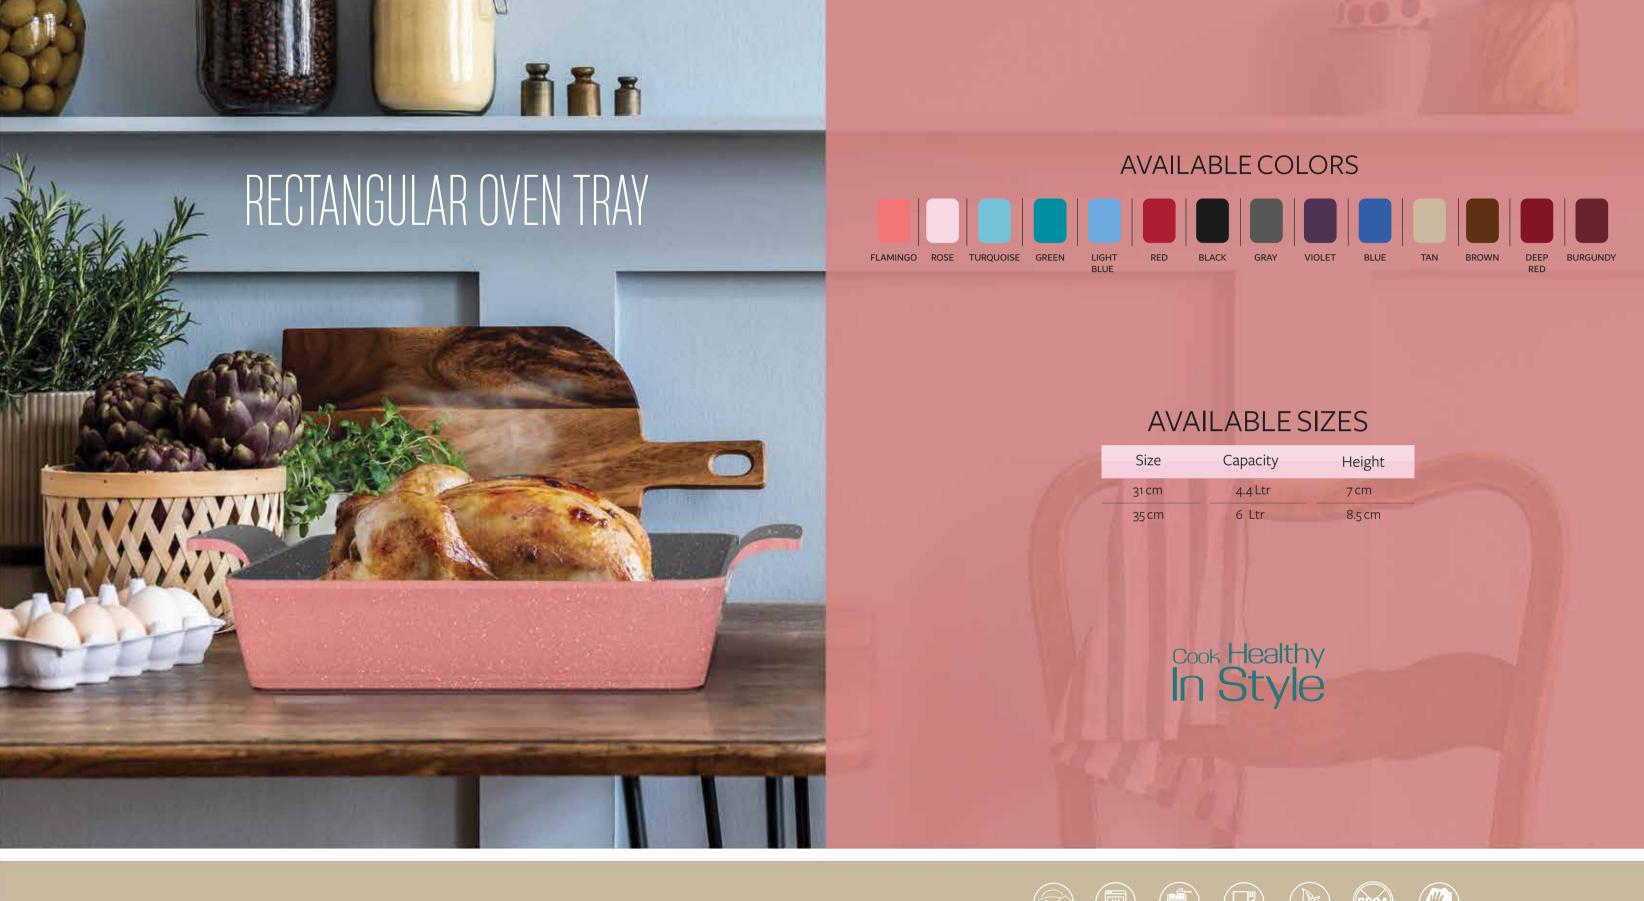

### AVAILABLE SIZES

| Size  | Capacity | Height |
|-------|----------|--------|
| 26 cm | 3.4 Ltr  | 8 cm   |
| 28 cm | 4 Ltr    | 8.5 cm |
| 30 cm | 4.9 Ltr  | 9 cm   |

Cook Healthy In Style