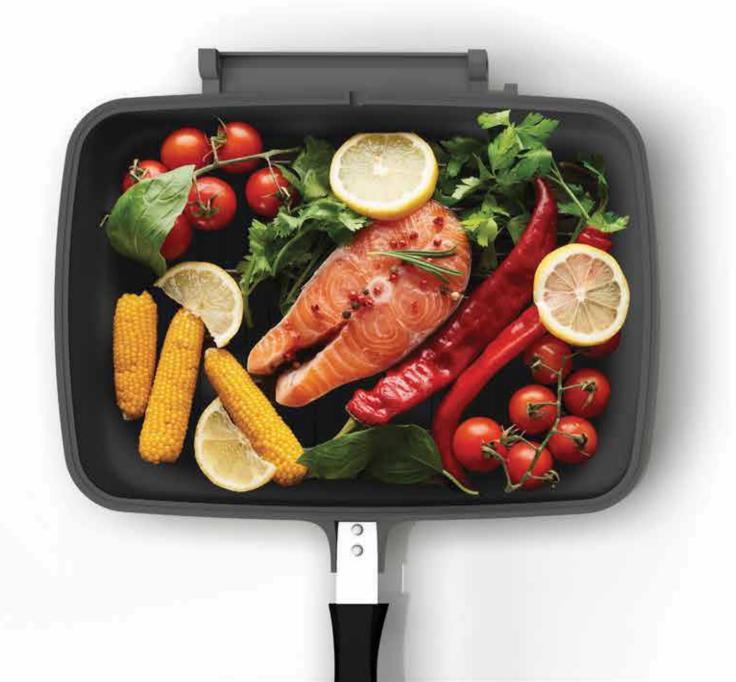

### DOUBLE GRILL

Engineered of die-cast aluminum, with three high quality non-stick coating layers.