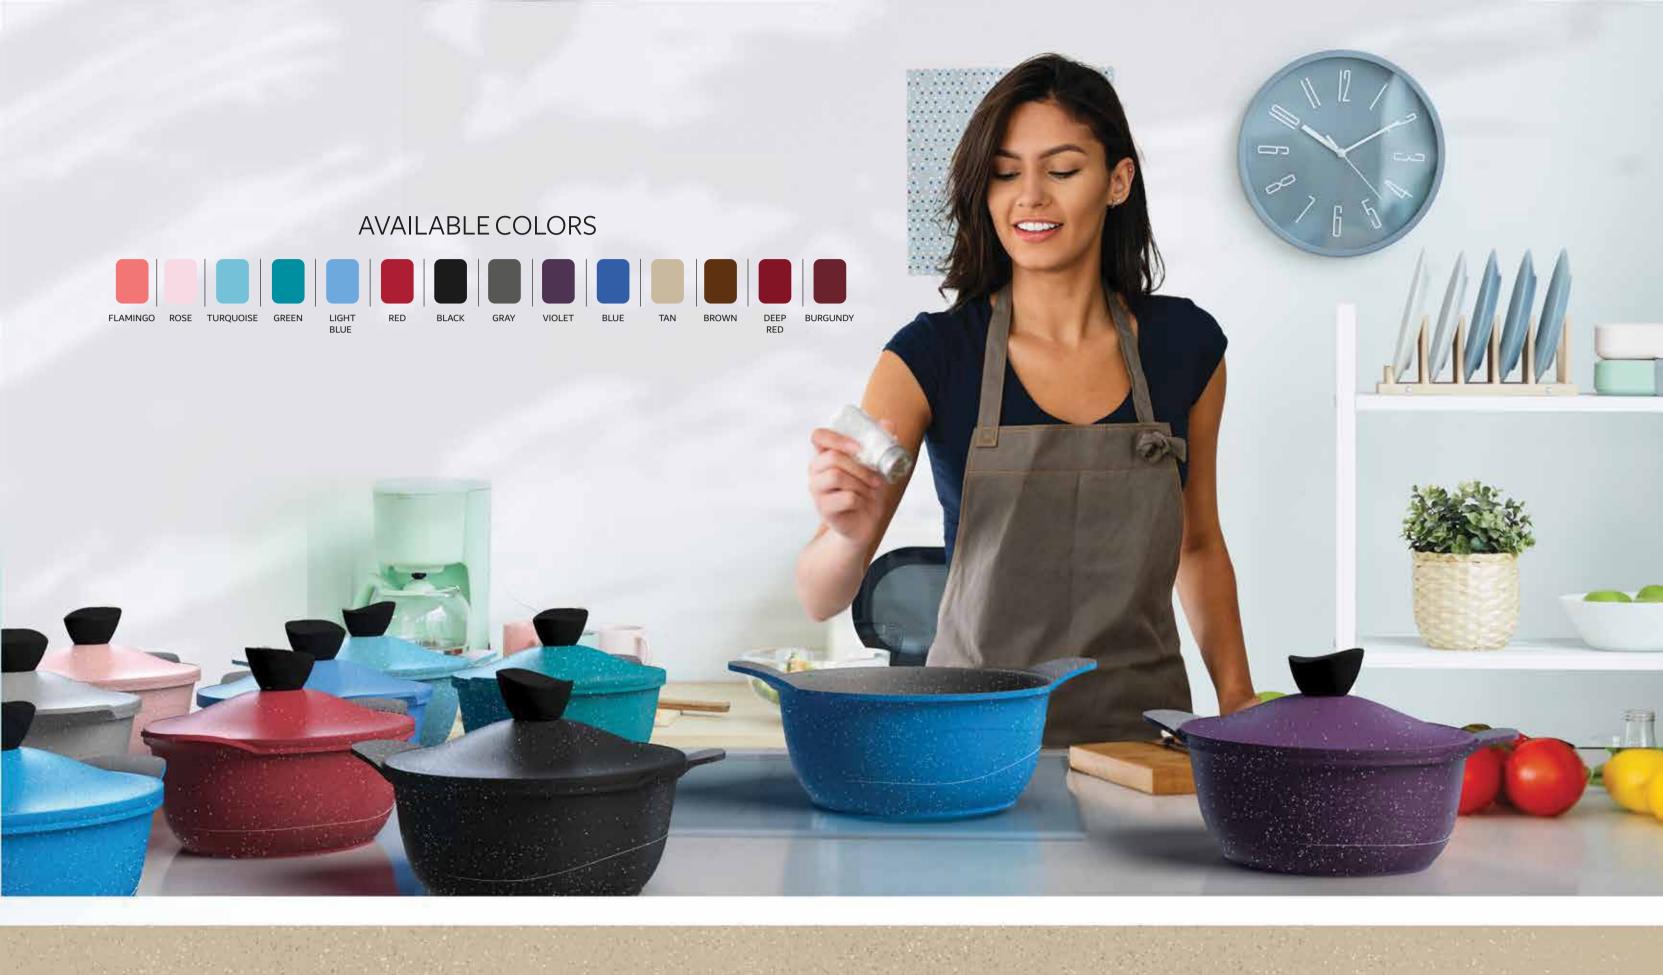

2) 01000054949

PO Box 11828





# What Makes MASTER Special?

MASTER is specialized in producing die-casted aluminum cookware using the latest technology in this field by using three high quality coating layers.

MASTER products' lids have a highly efficient air circulation system to ensure a homogeneous airflow which guarantees that the food would be optimally heated and saves energy. A steam hole is integrated in the lid's knobs which is hidden inside the lid for proper airflow.

The product's base is produced to be safe with different stoves and it is designed to guarantee an effective heat distribution.

MASTER products' rims are designed with efficient pouring lips for easily pouring liquids.

All the coatings used in MASTER are PFOA free to guarantee a healthy life style.













### WAVE LINE POT

| ——— AVAILABLE SIZES ——— |         |         |         |         |         |
|-------------------------|---------|---------|---------|---------|---------|
| Size                    | 18 cm   | 20 cm   | 24 cm   | 28 cm   | 32 cm   |
| Capacity                | 1.8 Ltr | 2.3 Ltr | 4.1 Ltr | 6.1 Ltr | 9.3 Ltr |
| Height                  | 8.5 cm  | 9 cm    | 11 CM   | 12 CM   | 14 cm   |

Cook Healthy In Style















on stick Oven safe

Stove s

ood safe

friendly DEOA Free Feet to clea

















Non stick

safe S

Food safe

co friendly PFOA Free Easy to clean



# FRYPAN

A HIGH QUALITY FRYING PAN

Anabsolute kitchen essential!

Cook Healthy In Style







































#### AVAILABLE COLORS



#### **AVAILABLE SIZE**

| Size  | Cap