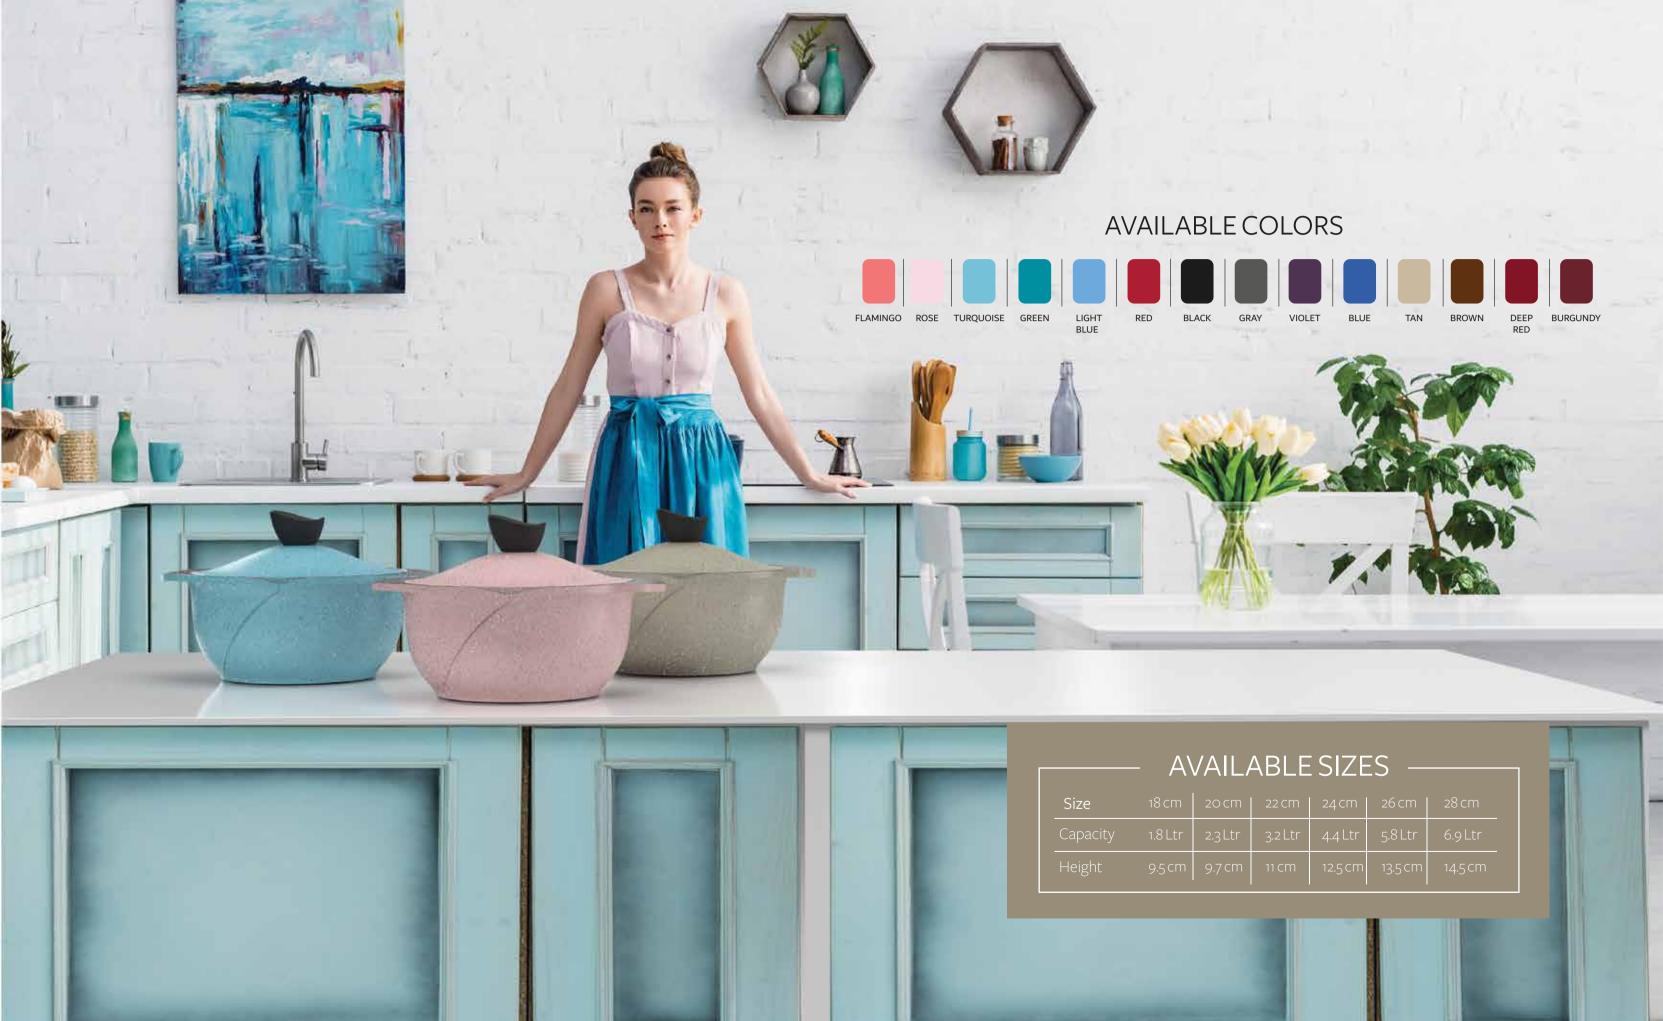

#### AVAILABLE COLORS

### AVAILABLE SIZES

| Size  | Capacity | Height |
|-------|----------|--------|
| 26 cm | 3.4 Ltr  | 8 cm   |
| 28 cm | 4 Ltr    | 8.5 cm |
| 30 cm | 4.9 Ltr  | 9 cm   |

Cook Healthy In Style