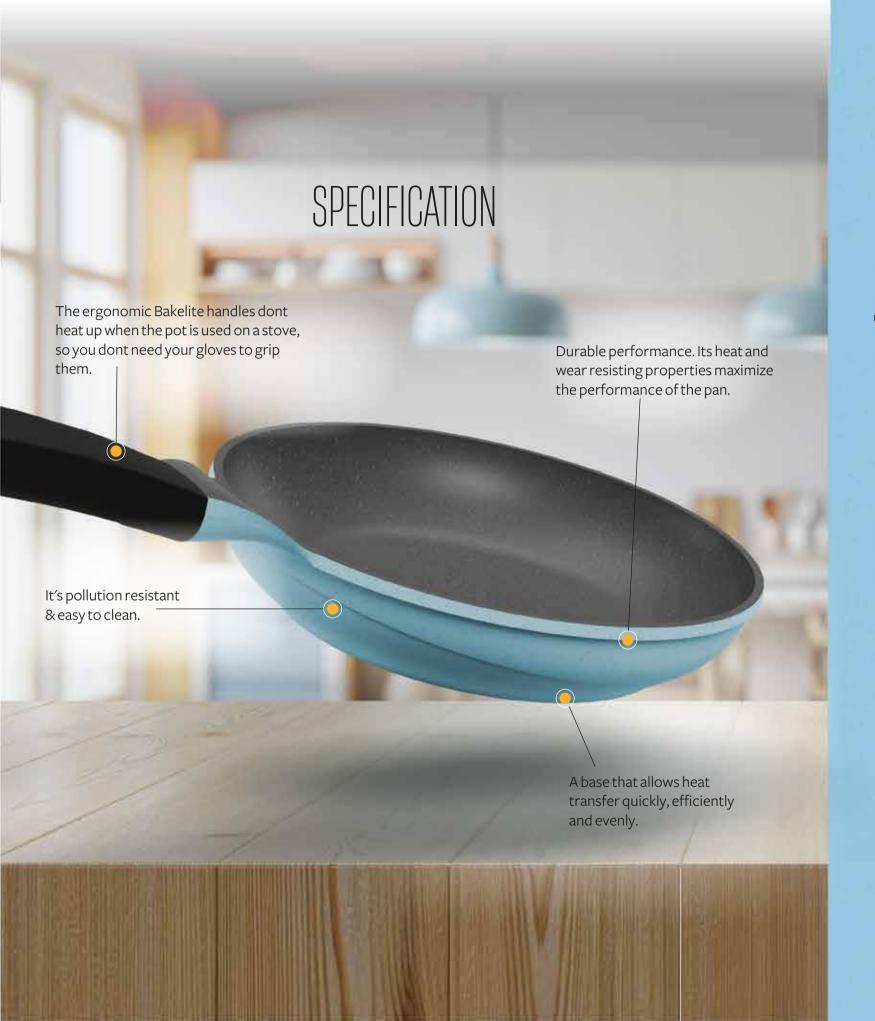

# What Makes MASTER Special?

MASTER is specialized in producing die-casted aluminum cookware using the latest technology in this field by using three high quality coating layers.

MASTER products' lids have a highly efficient air circulation system to ensure a homogeneous airflow which guarantees that the food would be optimally heated and saves energy. A steam hole is integrated in the lid's knobs which is hidden inside the lid for proper airflow.

The product's base is produced to be safe with different stoves and it is designed to guarantee an effective heat distribution.

MASTER products' rims are designed with efficient pouring lips for easily pouring liquids.

All the coatings used in MASTER are PFOA free to guarantee a healthy life style.