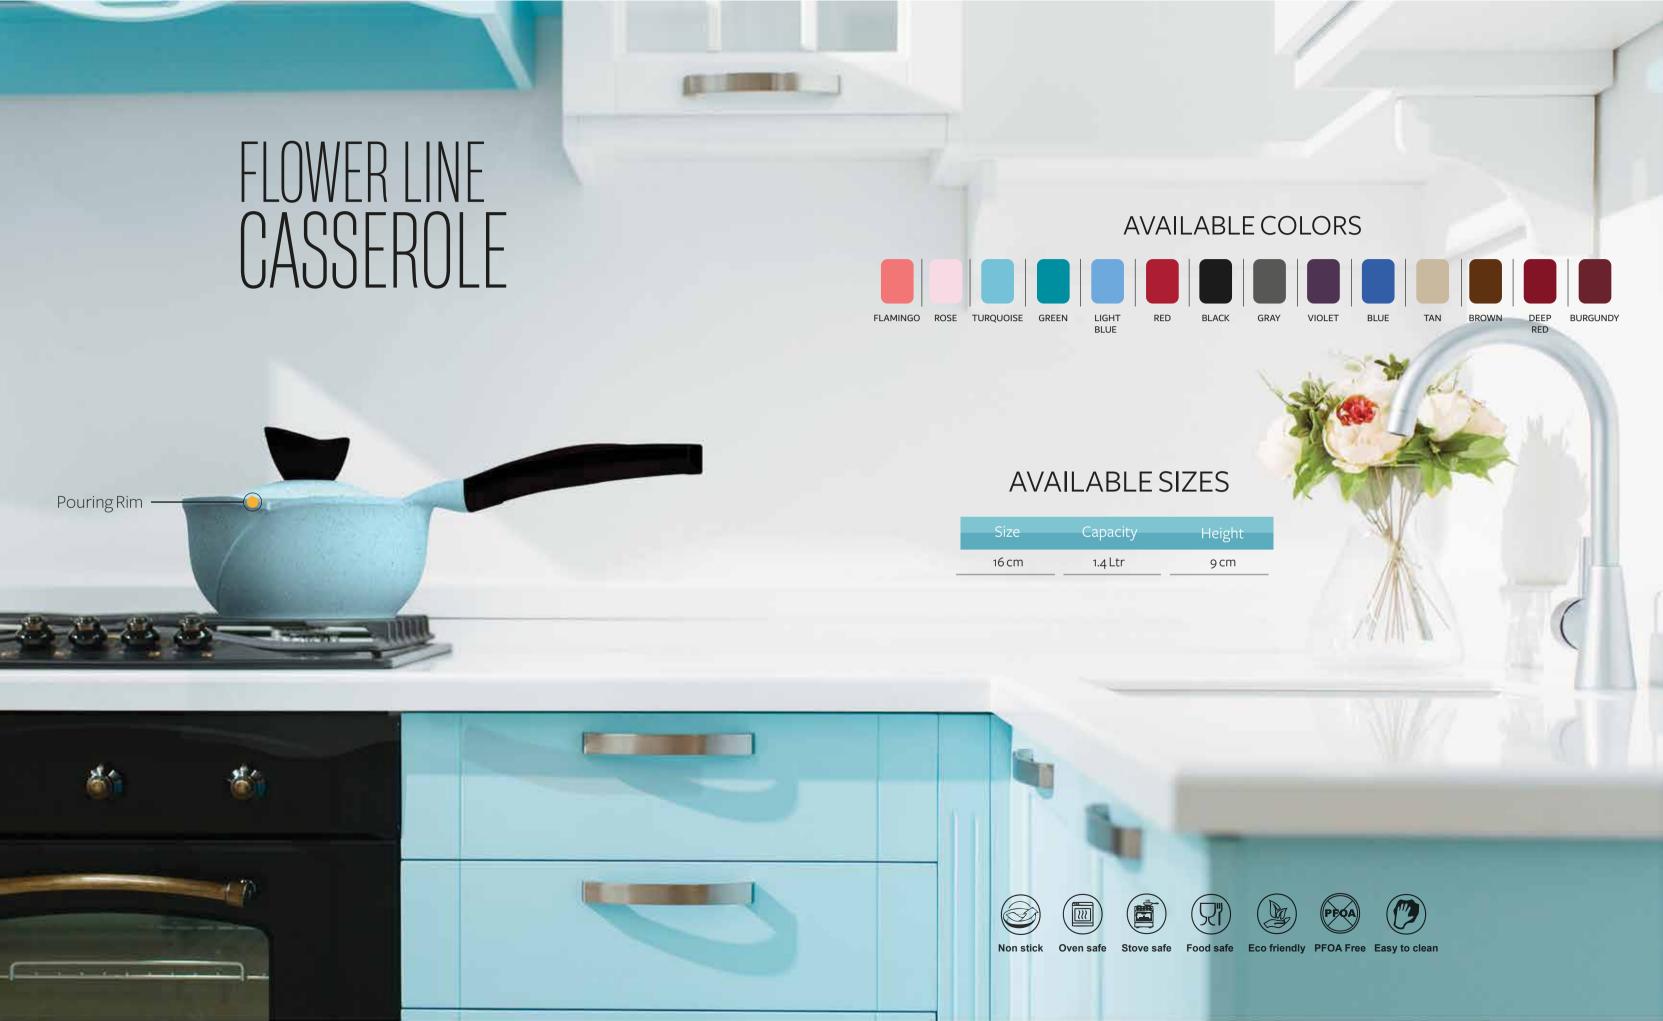

#### AVAILABLE COLORS

### AVAILABLE COLORS

### AVAILABLE SIZES

| Size  | Capacity | Height |
|-------|----------|--------|
| 26 cm | 3.4 Ltr  | 8 cm   |
| 28 cm | 4 Ltr    | 8.5 cm |
| 30 cm | 4.9 Ltr  | 9 cm   |

Cook Healthy In Style