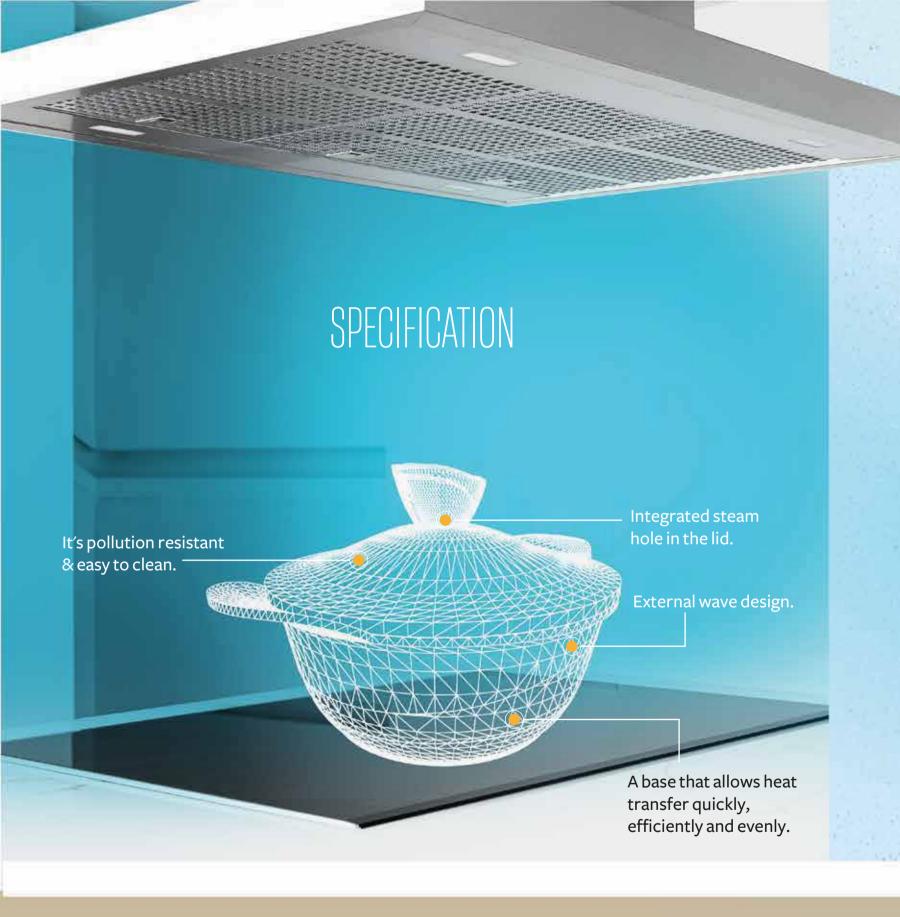

# What Makes MASTER Special?

MASTER is specialized in producing die-casted aluminum cookware using the latest technology in this field by using three high quality coating layers.

MASTER products' lids have a highly efficient air circulation system to ensure a homogeneous airflow which guarantees that the food would be optimally heated and saves energy. A steam hole is integrated in the lid's knobs which is hidden inside the lid for proper airflow.

The product's base is produced to be safe with different stoves and it is designed to guarantee an effective heat distribution.

MASTER products' rims are designed with efficient pouring lips for easily pouring liquids.