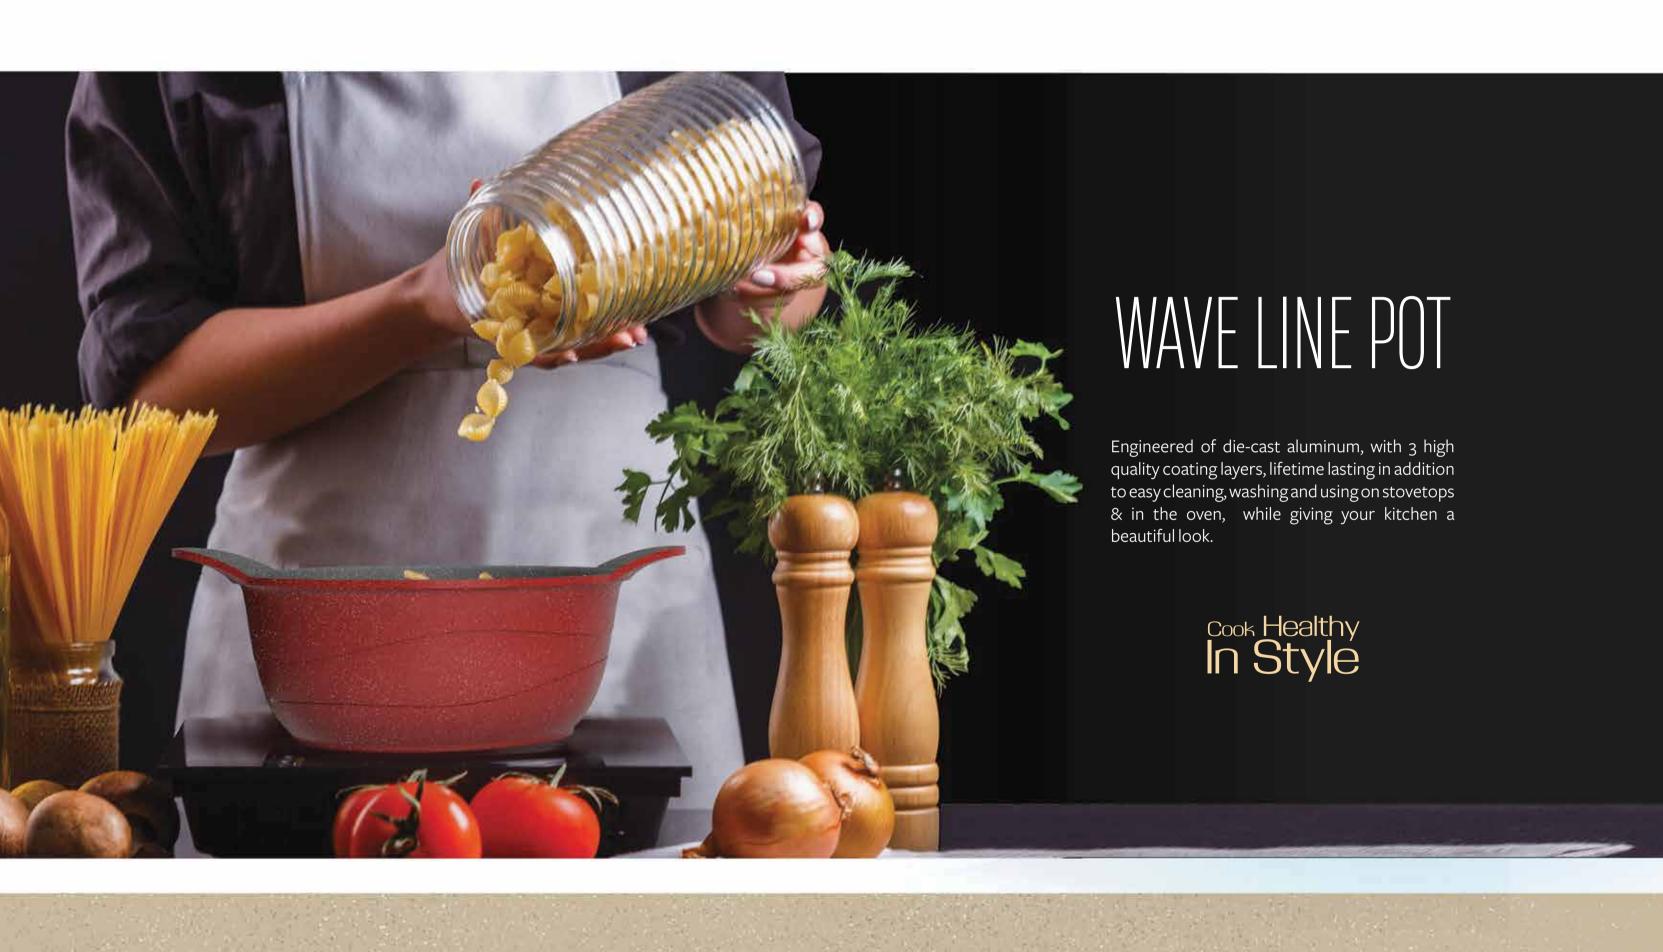

### WAVE LINE POT

| ——— AVAILABLE SIZES ——— |         |         |         |         |         |
|-------------------------|---------|---------|---------|---------|---------|
| Size                    | 18 cm   | 20 cm   | 24 cm   | 28 cm   | 32 cm   |
| Capacity                | 1.8 Ltr | 2.3 Ltr | 4.1 Ltr | 6.1 Ltr | 9.3 Ltr |
| Height                  | 8.5 cm  | 9 cm    | 11 CM   | 12 CM   | 14 cm   |

Cook Healthy In Style

on stick Oven safe

Stove s

ood safe

friendly DEOA Free Feet to clea

Non stick

safe S

Food safe