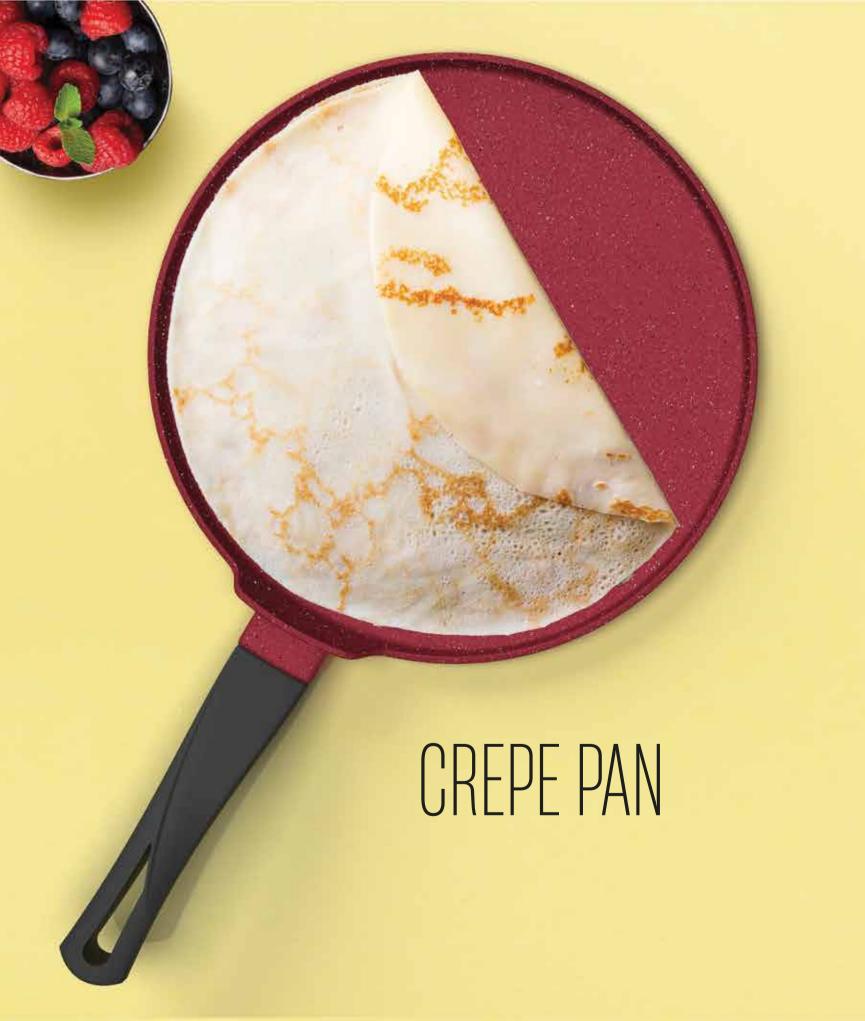

tyle







































#### AVAILABLE COLORS



#### **AVAILABLE SIZE**

| Size  | Capacity | Height |
|-------|----------|--------|
| 20 cm | 4.5 Ltr  | 1 cm   |
| 22 CM | 4.6 Ltr  | 1.3 cm |
| 24 cm | 5 Ltr    | 1.7 cm |
| 26 cm | 5.3 Ltr  | 2.2 cm |

### Cook Healthy In Style





















### AVAILABLE COLORS



### AVAILABLE SIZES

| Size  | Capacity | Height |
|-------|----------|--------|
| 26 cm | 3.4 Ltr  | 8 cm   |
| 28 cm | 4 Ltr    | 8.5 cm |
| 30 cm | 4.9 Ltr  | 9 cm   |

Cook Healthy In Style

































## GRILL LINE

Engineered of die-cast aluminum, with three high quality non-stick coating layers.





















### DOUBLE GRILL

Engineered of die-cast aluminum, with three high quality non-stick coating layers.











### Cook Healthy In Style















A 5 .... 5 .... 6 ...