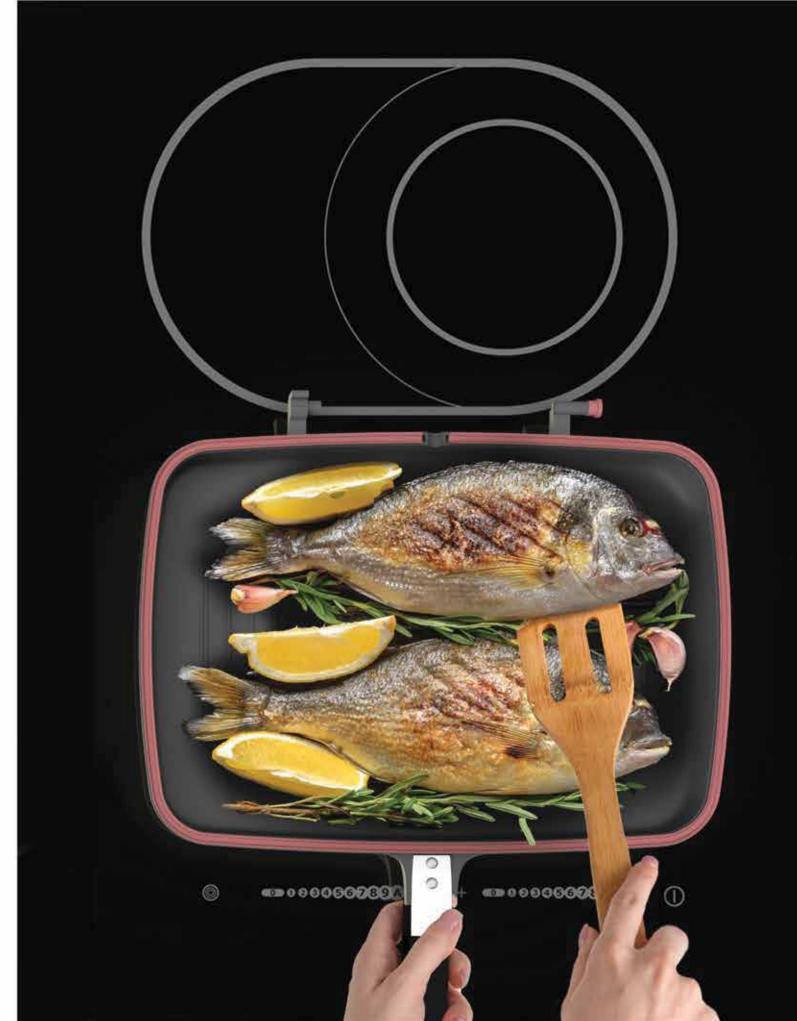

### DOUBLE GRILL

Engineered of die-cast aluminum, with three high quality non-stick coating layers.