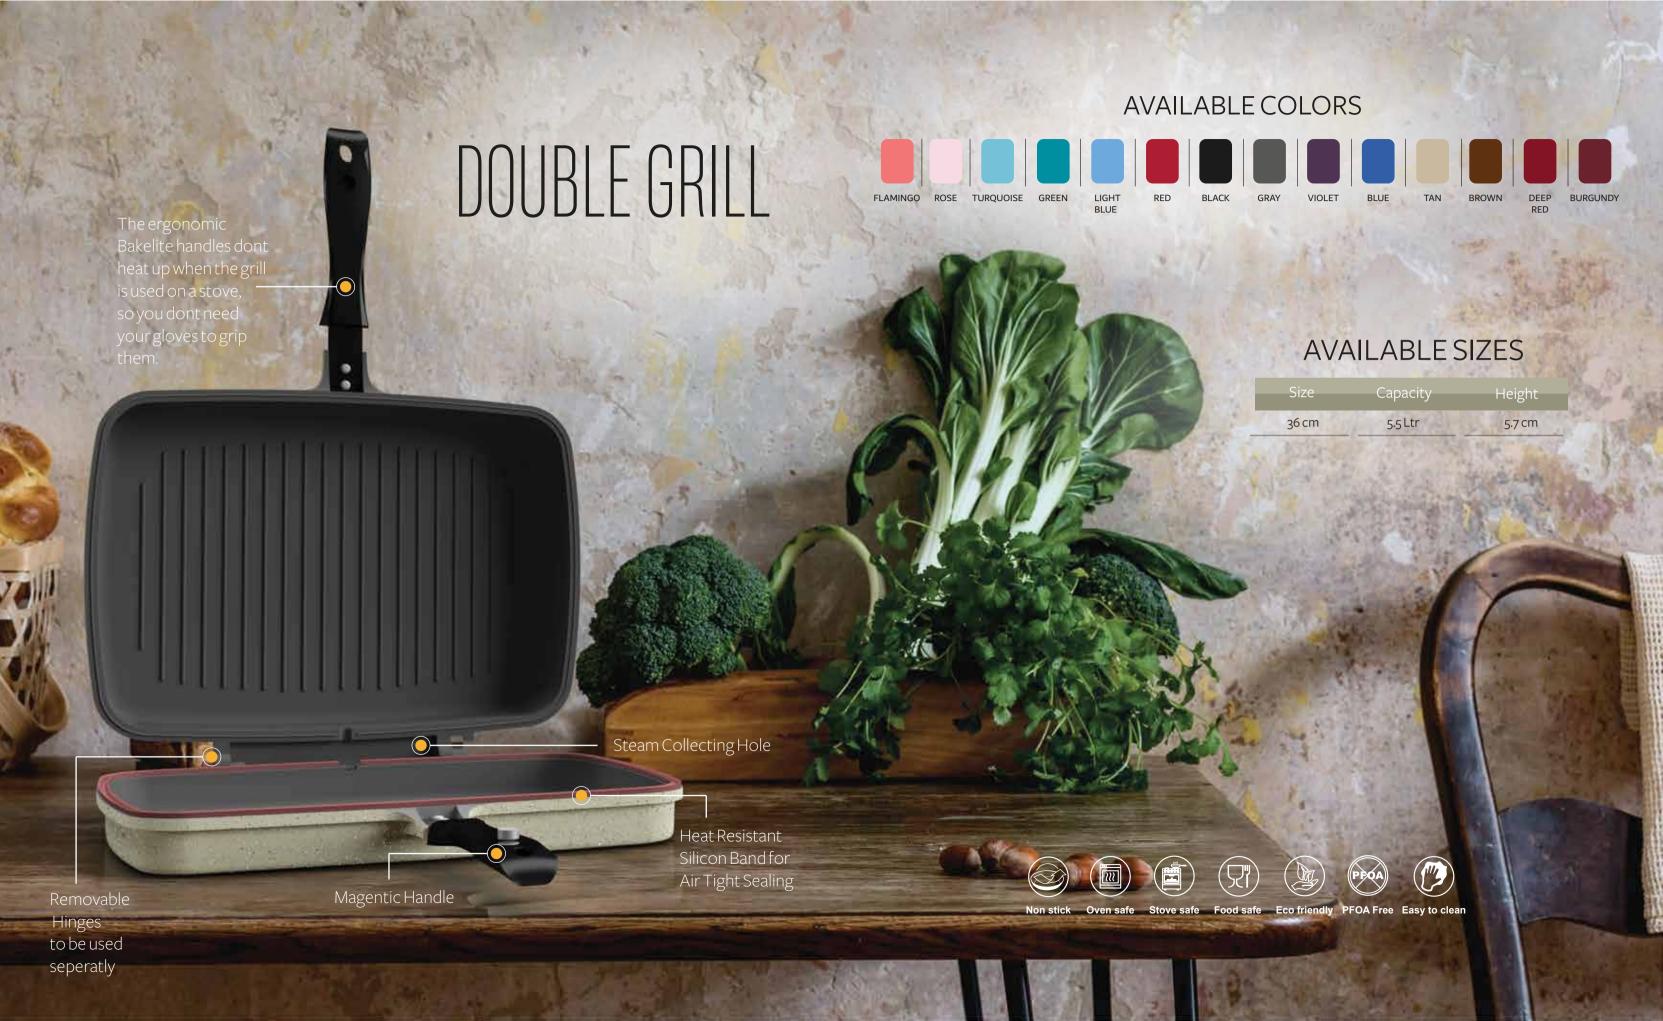

### DOUBLE GRILL

Engineered of die-cast aluminum, with three high quality non-stick coating layers.

### AVAILABLE COLORS

### AVAILABLE SIZES

| Size  | Capacity | Height |
|-------|----------|--------|
| 26 cm | 3.4 Ltr  | 8 cm   |
| 28 cm | 4 Ltr    | 8.5 cm |
| 30 cm | 4.9 Ltr  | 9 cm   |

Cook Healthy In Style