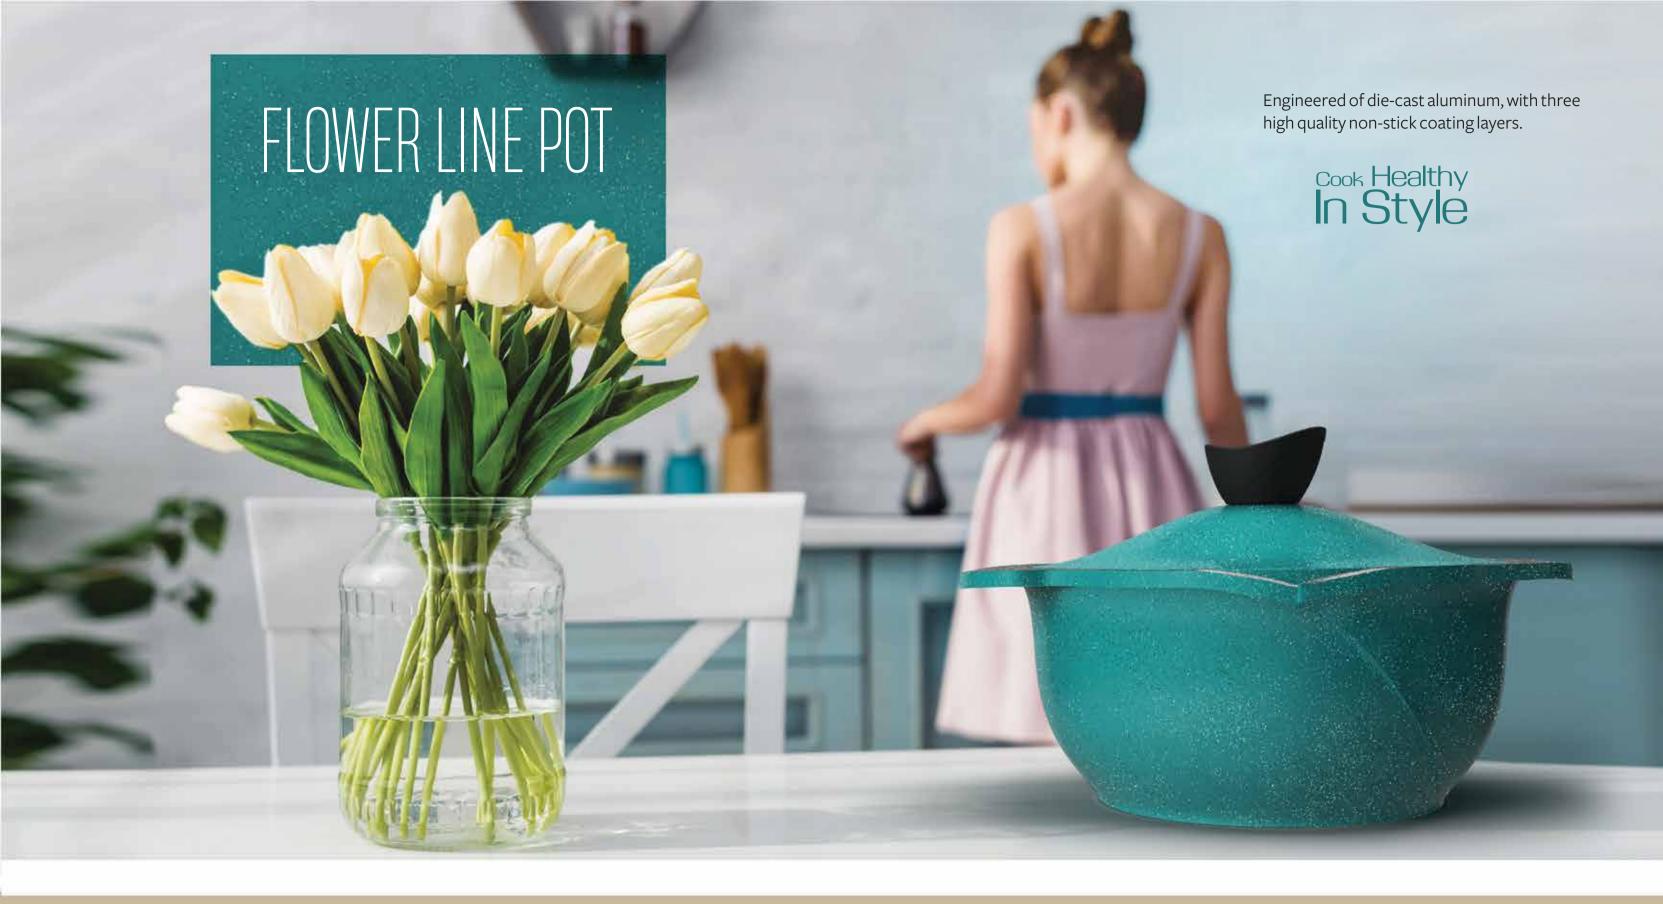

# What Makes MASTER Special?

MASTER is specialized in producing die-casted aluminum cookware using the latest technology in this field by using three high quality coating layers.

MASTER products' lids have a highly efficient air circulation system to ensure a homogeneous airflow which guarantees that the food would be optimally heated and saves energy. A steam hole is integrated in the lid's knobs which is hidden inside the lid for proper airflow.

The product's base is produced to be safe with different stoves and it is designed to guarantee an effective heat distribution.

MASTER products' rims are designed with efficient pouring lips for easily pouring liquids.

All the coatings used in MASTER are PFOA free to guarantee a healthy life style.