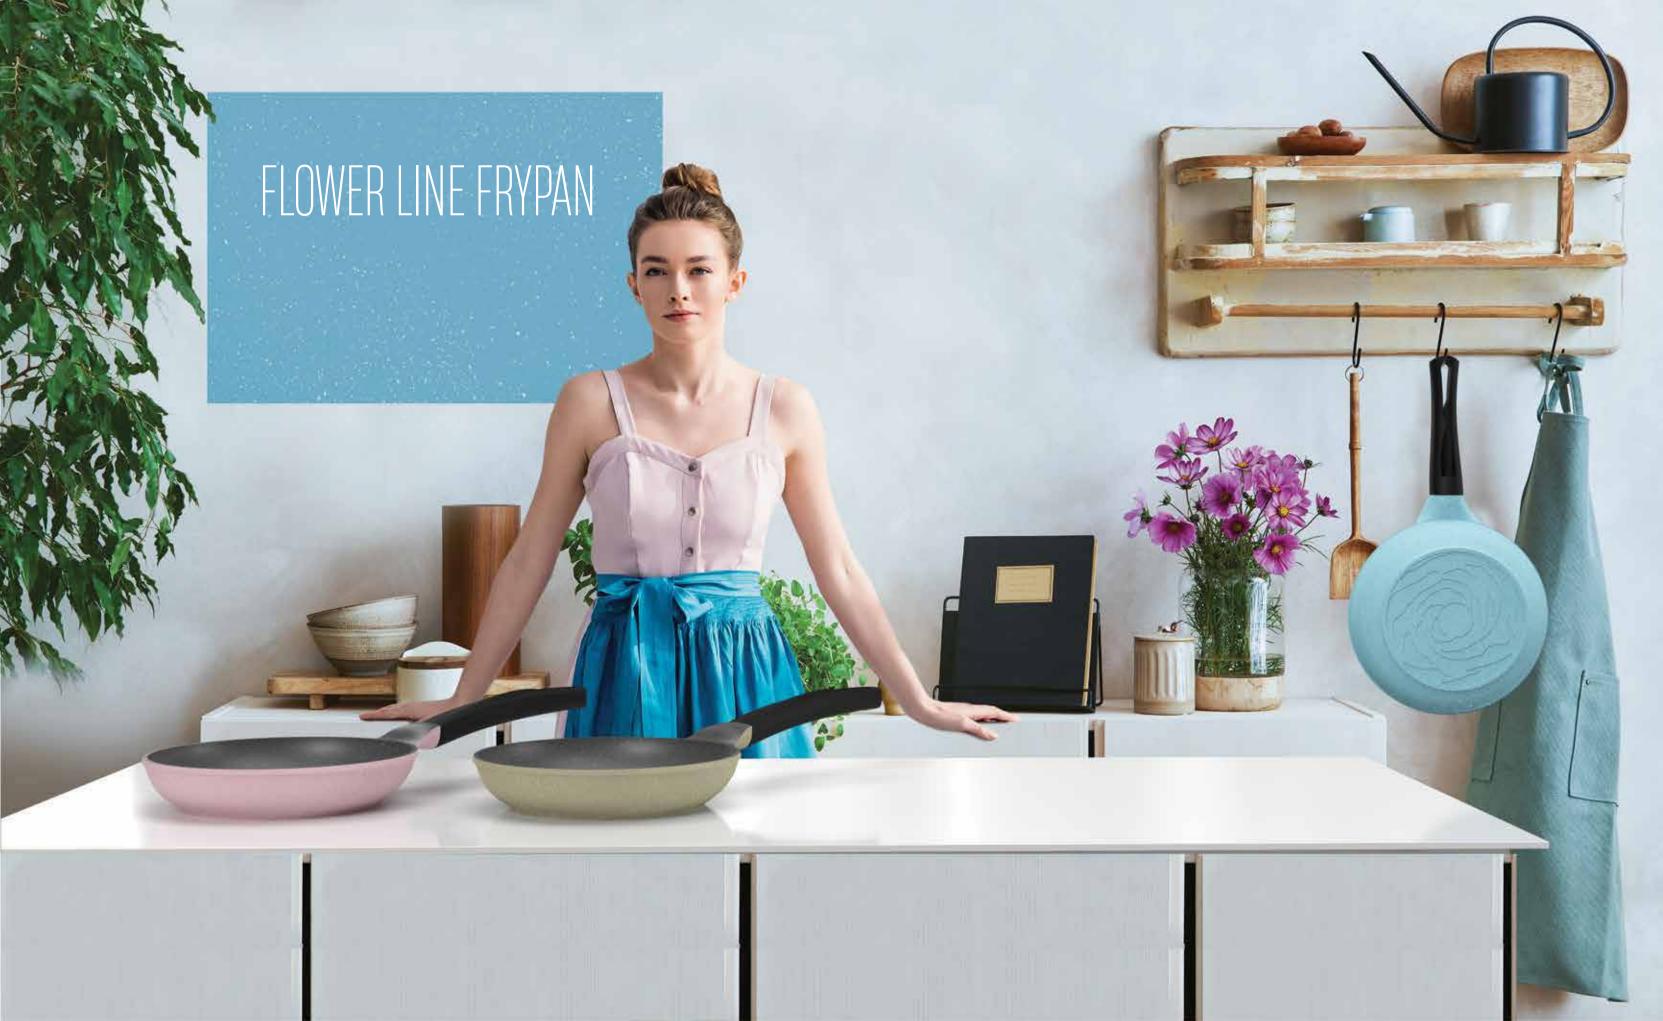

# FRYPAN

A HIGH QUALITY FRYING PAN

Anabsolute kitchen essential!

Cook Healthy In Style

#### AVAILABLE COLORS

#### **AVAILABLE SIZE**

| Size  | Capacity | Height |
|-------|----------|--------|
| 20 cm | 4.5 Ltr  | 1 cm   |
| 22 CM | 4.6 Ltr  | 1.3 cm |
| 24 cm | 5 Ltr    | 1.7 cm |
| 26 cm | 5.3 Ltr  | 2.2 cm |