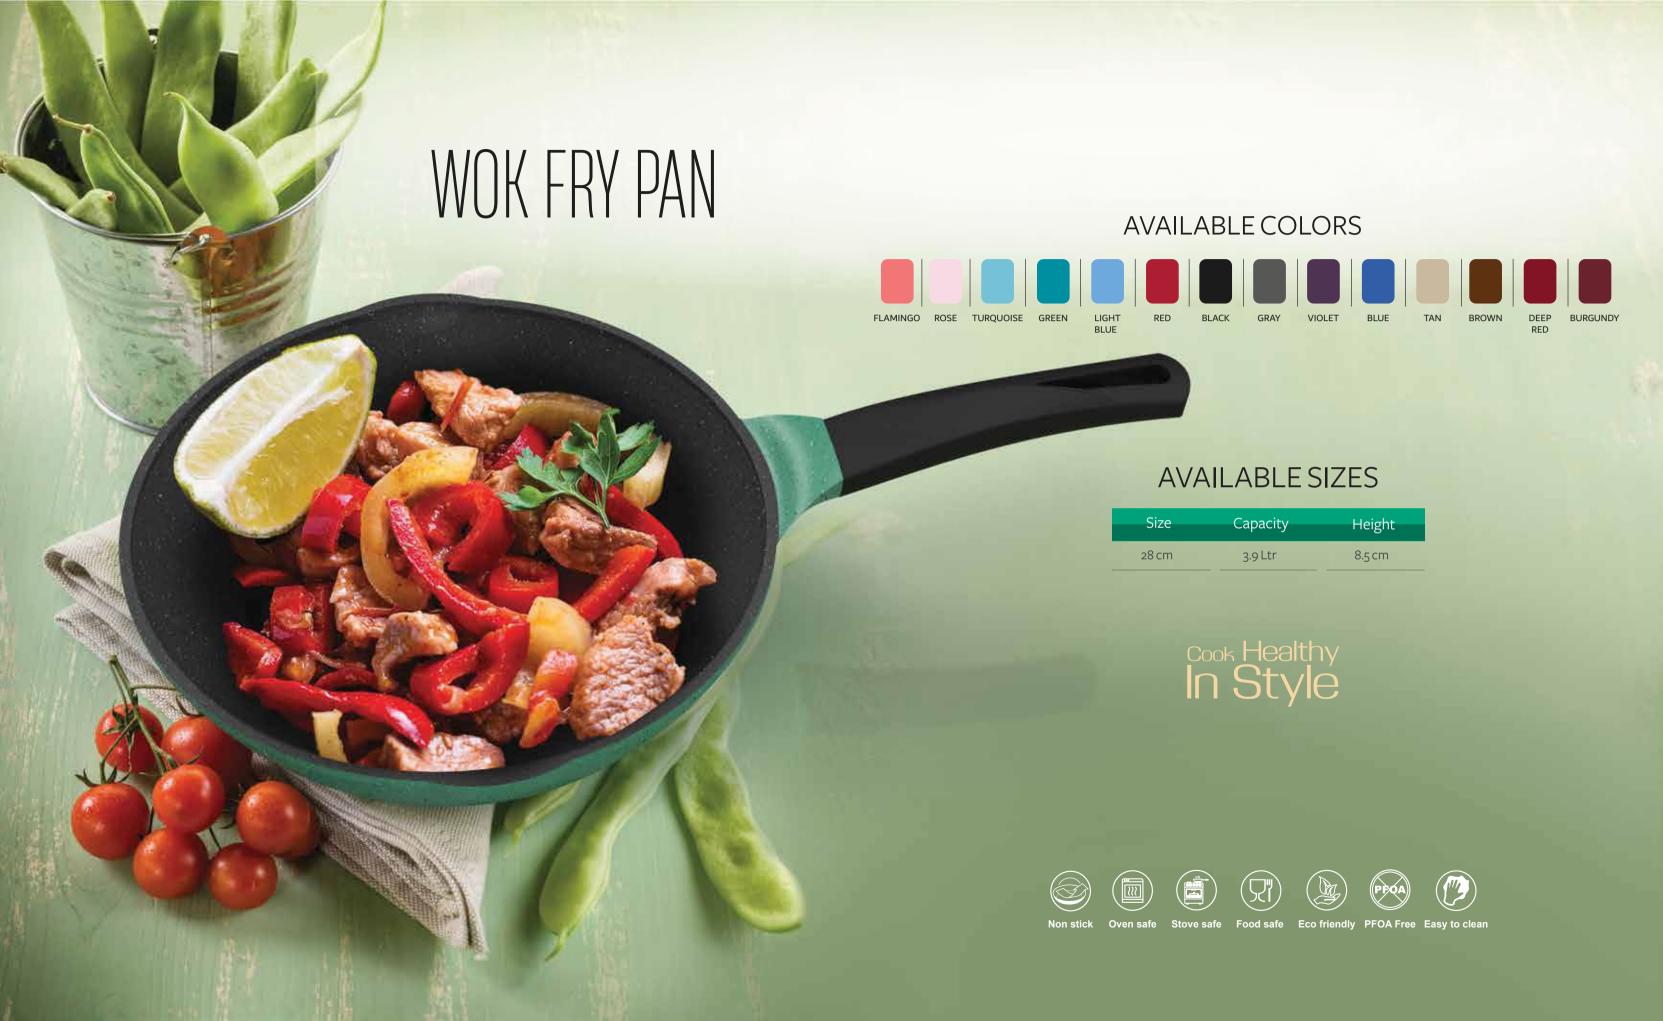

en safe

Stove s

ood safe

friendly DEOA Free Feet to clea

















Non stick

safe S

Food safe

co friendly PFOA Free Easy to clean



# FRYPAN

A HIGH QUALITY FRYING PAN

Anabsolute kitchen essential!

Cook Healthy In Style







































#### AVAILABLE COLORS



#### **AVAILABLE SIZE**

| Size  | Capacity | Height |
|-------|----------|--------|
| 20 cm | 4.5 Ltr  | 1 cm   |
| 22 CM | 4.6 Ltr  | 1.3 cm |
| 24 cm | 5 Ltr    | 1.7 cm |
| 26 cm | 5.3 Ltr  | 2.2 cm |

### Cook Healthy In Style





















### AVAILABLE COLORS



### AVAILABLE SIZES

| Size  | Capacity | Height |
|-------|----------|--------|
| 26 cm | 3.4 Ltr  | 8 cm   |
| 28 cm | 4 Ltr    | 8.5 cm |
| 30 cm | 4.9 Ltr  | 9 cm   |

Cook Healthy In Style

































## GRILL LINE

Engineered of die-cast aluminum, with three high quality non-stick coating layers.





















### DOUBLE GRILL

Engineered of die-cast aluminum, with three high quality non-stick coating layers.











### Cook Healthy In Style















A 5 .... 5 .... 6 ...