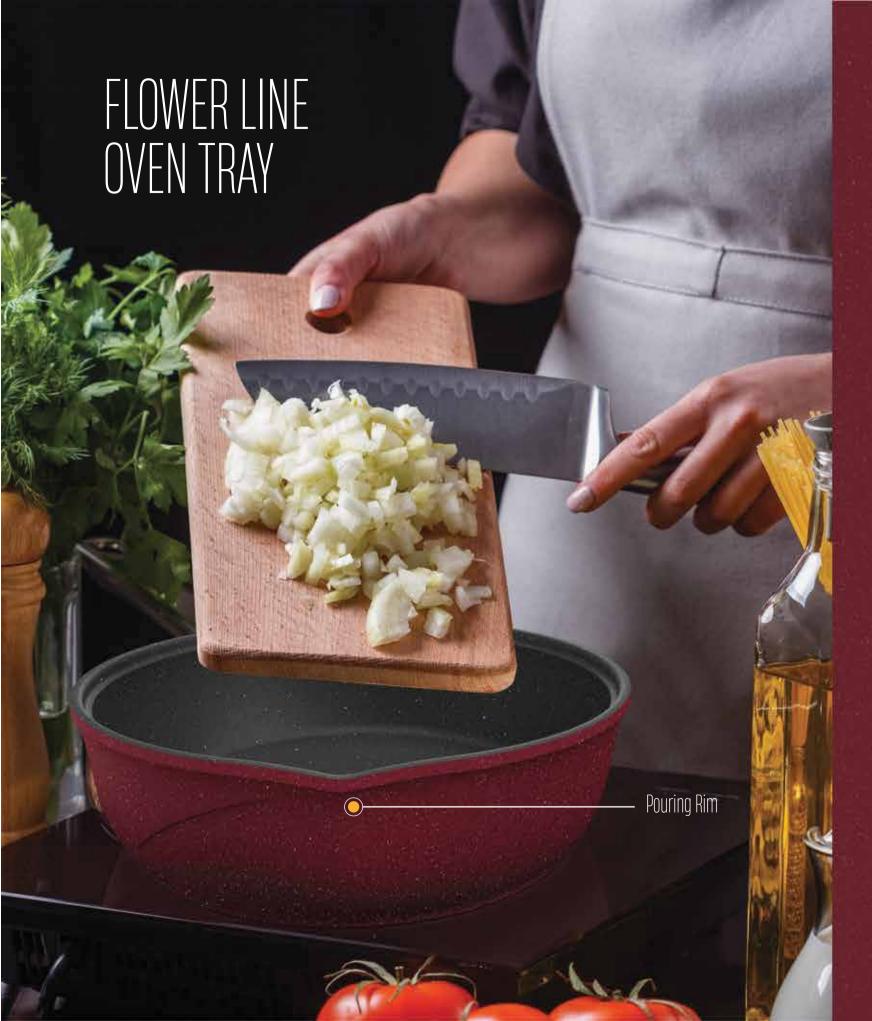

The product's base is produced to be safe with different stoves and it is designed to guarantee an effective heat distribution.

MASTER products' rims are designed with efficient pouring lips for easily pouring liquids.