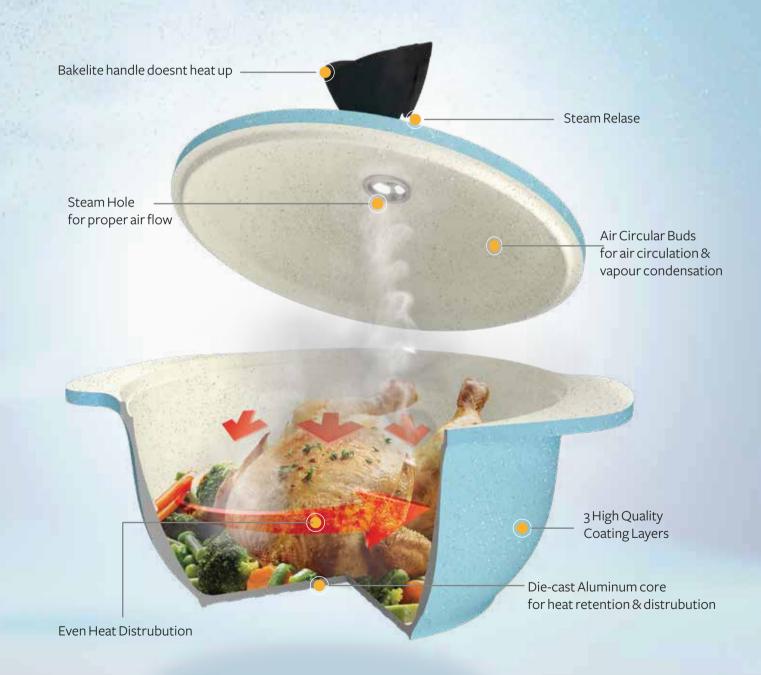

# What Makes MASTER Special?

MASTER is specialized in producing die-casted aluminum cookware using the latest technology in this field by using three high quality coating layers.

MASTER products' lids have a highly efficient air circulation system to ensure a homogeneous airflow which guarantees that the food would be optimally heated and saves energy. A steam hole is integrated in the lid's knobs which is hidden inside the lid for proper airflow.

The product's base is produced to be safe with different stoves and it is designed to guarantee an effective heat distribution.

MASTER products' rims are designed with efficient pouring lips for easily pouring liquids.

All the coatings used in MASTER are PFOA free to guarantee a healthy life style.