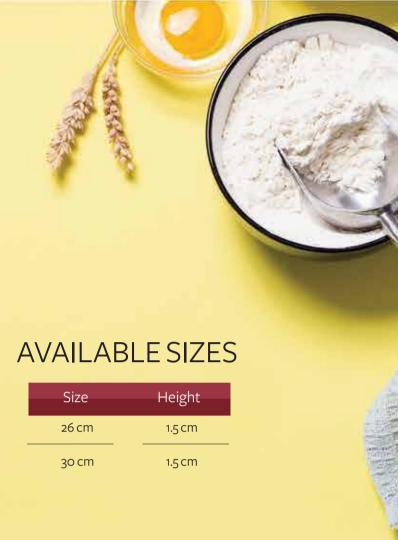

#### **AVAILABLE SIZE**

| Size  | Capacity | Height |
|-------|----------|--------|
| 20 cm | 4.5 Ltr  | 1 cm   |
| 22 CM | 4.6 Ltr  | 1.3 cm |
| 24 cm | 5 Ltr    | 1.7 cm |
| 26 cm | 5.3 Ltr  | 2.2 cm |