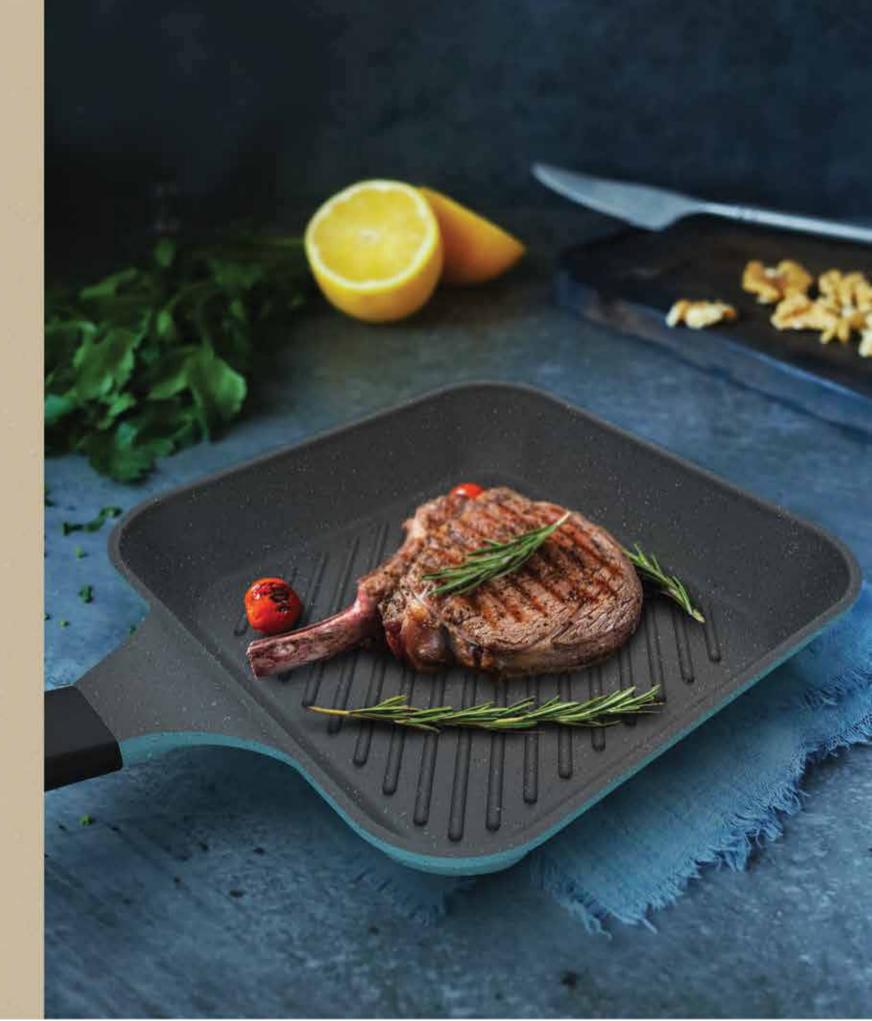

## GRILL LINE

Engineered of die-cast aluminum, with three high quality non-stick coating layers.

### DOUBLE GRILL

Engineered of die-cast aluminum, with three high quality non-stick coating layers.