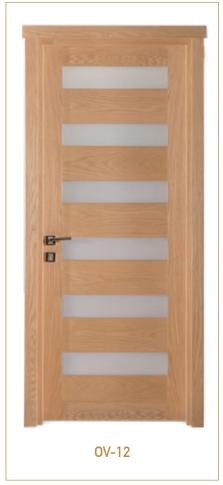

## **Wooden doors**

Classic or modern, choose the style for your solid or laminated wooden doors.

Woodek offers a wide range of solid and laminated, interior and exterior wooden doors. The over 50 decoratives codes in the catalogue give you the possibility to choose both interior or exterior doors in more classic and modern style and colours, such as white, walnut or cherry in classic style, and doors with a modern touch in matrix finishings with relief textures, not to mention the refinement of the CPL doors.

Fully customizable wooden doors: from the type of structure and opening

Woodek doors offer a wide range of opening solutions. Hinged doors, interior sliding doors, folding doors with standard or custom dimensions. We can produce doors, adaptable to every environment and with standard dimensions of each proposal. A full customization of the type of structure ( solid wood doors, honeycomb doors, tubular doors or Solid Cores doors) and finishings (doors with glass or other accessories) allow us to meet all needs and customizations required.