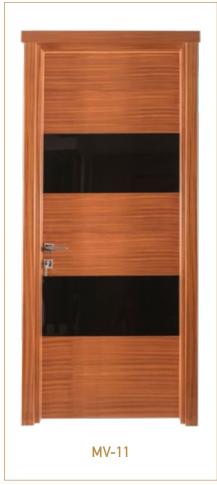

## **Wooden doors**

Classic or modern, choose the style for your solid or laminated wooden doors.

Woodek offers a wide range of solid and laminated, interior and exterior wooden doors. The over 50 decoratives codes in the catalogue give you the possibility to choose both interior or exterior doors in more classic and modern style and colours, such as white, walnut or cherry in classic style, and doors with a modern touch in matrix finishings with relief textures, not to mention the refinement of the CPL doors.

Fully customizable wooden doors: from the type of structure and opening

Woodek doors offer a wide range of opening solutions. Hinged doors, interior sliding doors, folding doors with standard or custom dimensions. We can produce doors, adaptable to every environment and with standard dimensions of each proposal. A full customization of the type of structure ( solid wood doors, honeycomb doors, tubular doors or Solid Cores doors) and finishings (doors with glass or other accessories) allow us to meet all needs and customizations required.

HD -13

MV -12