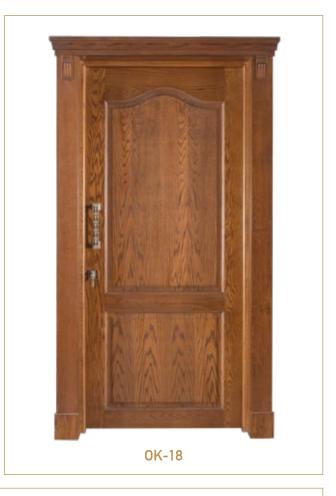

## **Wooden doors**

Classic or modern, choose the style for your solid or laminated wooden doors.

Woodek offers a wide range of solid and laminated, interior and exterior wooden doors. The over 50 decoratives codes in the catalogue give you the possibility to choose both interior or exterior doors in more classic and modern style and colours, such as white, walnut or cherry in classic style, and doors with a modern touch in matrix finishings with relief textures, not to mention the refinement of the CPL doors.

Fully customizable wooden doors: from the type of structure and opening

Woodek doors offer a wide range of opening solutions. Hinged doors, interior sliding doors, folding doors with standard or custom dimensions. We can produce doors, adaptable to every environment and with standard dimensions of each proposal. A full customization of the type of structure ( solid wood doors, honeycomb doors, tubular doors or Solid Cores doors) and finishings (doors with glass or other accessories) allow us to meet all needs and customizations required.