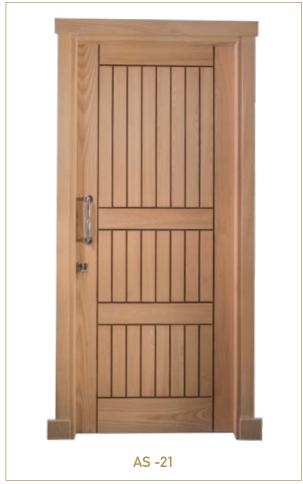

## **Wooden doors**

Classic or modern, choose the style for your solid or laminated wooden doors.

Woodek offers a wide range of solid and laminated, interior and exterior wooden doors. The over 50 decoratives codes in the catalogue give you the possibility to choose both interior or exterior doors in more classic and modern style and colours, such as white, walnut or cherry in classic style, and doors with a modern touch in matrix finishings with relief textures, not to mention the refinement of the CPL doors.

Fully customizable wooden doors: from the type of structure and opening

Woodek doors offer a wide range of opening solutions. Hinged doors, interior sliding doors, folding doors with standard or custom dimensions. We can produce doors, adaptable to every environment and with standard dimensions of each proposal. A full customization of the type of structure ( solid wood doors, honeycomb doors, tubular doors or Solid Cores doors) and finishings (doors with glass or other accessories) allow us to meet all needs and customizations required.