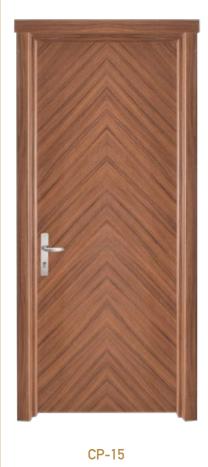

## **Wooden doors**

Classic or modern, choose the style for your solid or laminated wooden doors.

Woodek offers a wide range of solid and laminated, interior and exterior wooden doors. The over 50 decoratives codes in the catalogue give you the possibility to choose both interior or exterior doors in more classic and modern style and colours, such as white, walnut or cherry in classic style, and doors with a modern touch in matrix finishings with relief textures, not to mention the refinement of the CPL doors.

Fully customizable wooden doors: from the type of structure and opening

Woodek doors offer a wide range of opening solutions. Hinged doors, interior sliding doors, folding doors with standard or custom dimensions. We can produce doors, adaptable to every environment and with standard dimensions of each proposal. A full customization of the type of structure ( solid wood doors, honeycomb doors, tubular doors or Solid Cores doors) and finishings (doors with glass or other accessories) allow us to meet all needs and customizations required.