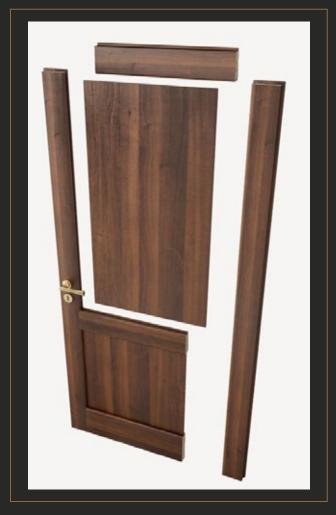

## **Wooden doors**

Classic or modern, choose the style for your solid or laminated wooden doors.

Woodek offers a wide range of solid and laminated, interior and exterior wooden doors. The over 50 decoratives codes in the catalogue give you the possibility to choose both interior or exterior doors in more classic and modern style and colours, such as white, walnut or cherry in classic style, and doors with a modern touch in matrix finishings with relief textures, not to mention the refinement of the CPL doors.

Fully customizable wooden doors: from the type of structure and opening

Woodek doors offer a wide range of opening solutions. Hinged doors, interior sliding doors, folding doors with standard or custom dimensions. We can produce doors, adaptable to every environment and with standard dimensions of each proposal. A full customization of the type of structure ( solid wood doors, honeycomb doors, tubular doors or Solid Cores doors) and finishings (doors with glass or other accessories) allow us to meet all needs and customizations required.