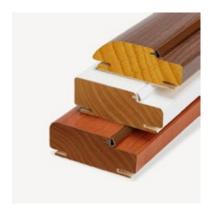

## **Door components**

#### **Door Panels**

The door panels of Woodek are produced with several internal structure cores and hard wood perimeter that guarantee a long-term of stability.

Woodek is also able to provide door panels with several interior solutions such as tubular core, honeycomb, full chipboard core and blockboard core. In addition to the massive wood doors.

#### **Wood Frames**

The Wooden door frames of Woodek are mainly produced with solid massive wood and in various radius and rebate solutions. The line of door frames is completed with the possibility of coating with natural veneer or engineered one. with natural veneer or engineered one. Thanks to the Technology of Profile lamination machines we have (profile wrapping), we are able to cover door frames with Natural Veneer or CPL in a 3D manner on any wooden substrate whether its softwood or hardwood. The use of the laminate avoids varnishing and gives continuity of colour over time. Simple and easy to use product.

#### **Architraves**

The wooden architraves of Woodek are mainly produced with a massive wood with L-shape profile. The "Universal system", which identify the architraves with expanding wing, allows handy adjustments, making it possible to easily cover imperfect walls and to manage different widths reducing the number of production batches of door frames due to different dimensions on site.