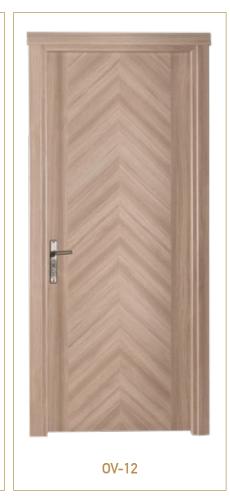

## **Wooden doors**

Classic or modern, choose the style for your solid or laminated wooden doors.

Woodek offers a wide range of solid and laminated, interior and exterior wooden doors. The over 50 decoratives codes in the catalogue give you the possibility to choose both interior or exterior doors in more classic and modern style and colours, such as white, walnut or cherry in classic style, and doors with a modern touch in matrix finishings with relief textures, not to mention the refinement of the CPL doors.

Fully customizable wooden doors: from the type of structure and opening

Woodek doors offer a wide range of opening solutions. Hinged doors, interior sliding doors, folding doors with standard or custom dimensions. We can produce doors, adaptable to every environment and with standard dimensions of each proposal. A full customization of the type of structure ( solid wood doors, honeycomb doors, tubular doors or Solid Cores doors) and finishings (doors with glass or other accessories) allow us to meet all needs and customizations required.