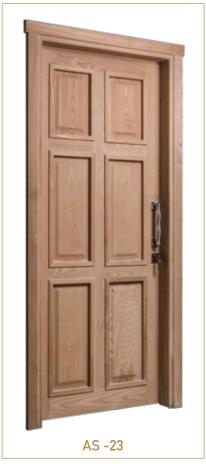

## **Wooden doors**

Classic or modern, choose the style for your solid or laminated wooden doors.

Woodek offers a wide range of solid and laminated, interior and exterior wooden doors. The over 50 decoratives codes in the catalogue give you the possibility to choose both interior or exterior doors in more classic and modern style and colours, such as white, walnut or cherry in classic style, and doors with a modern touch in matrix finishings with relief textures, not to mention the refinement of the CPL doors.

Fully customizable wooden doors: from the type of structure and opening

Woodek doors offer a wide range of opening solutions. Hinged doors, interior sliding doors, folding doors with standard or custom dimensions. We can produce doors, adaptable to every environment and with standard dimensions of each proposal. A full customization of the type of structure ( solid wood doors, honeycomb doors, tubular doors or Solid Cores doors) and finishings (doors with glass or other accessories) allow us to meet all needs and customizations required.