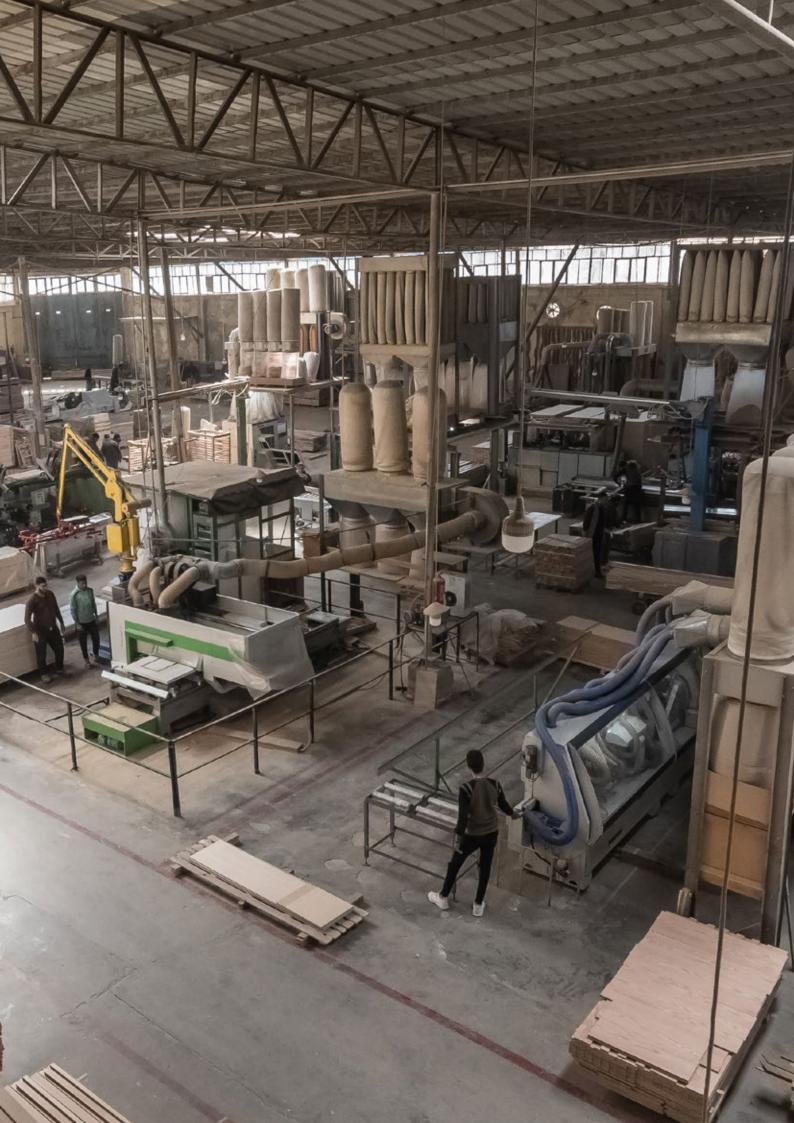

## Woodek, Wood Equipment

Woodek - Wood Equipment Company is an Egyptian manufacturer of hotel furniture, doors, wooden floors & Pergola's.

We have been in business since 1994 and we depend on high quality and affordable prices in our sales strategy because we utilize the latest technology of Italian and German machinery as a part of our Mass Production approach for reducing production time to its optimal.

We have constantly been investing in automation as we have now reached a capacity level of 4 minutes for lacquering one face of a flush door with all of its processes and have it completely dried instantly.