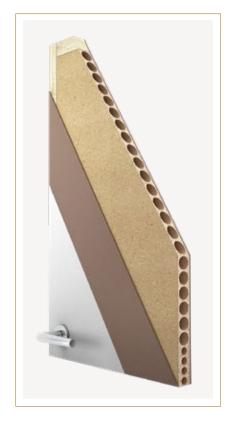

#### **Door Panels**

The door panels of Woodek are produced with several internal structure cores and hard wood perimeter that guarantee a long-term of stability.

Woodek is also able to provide door panels with several interior solutions such as tubular core, honeycomb, full chipboard core and blockboard core. In addition to the massive wood doors.

Fully customizable wooden doors: from the type of structure and opening

Woodek doors offer a wide range of opening solutions. Hinged doors, interior sliding doors, folding doors with standard or custom dimensions. We can produce doors, adaptable to every environment and with standard dimensions of each proposal. A full customization of the type of structure ( solid wood doors, honeycomb doors, tubular doors or Solid Cores doors) and finishings (doors with glass or other accessories) allow us to meet all needs and customizations required.