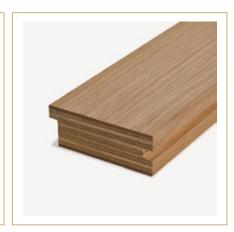

#### **Wood Frames**

The Wooden door frames of Woodek are mainly produced with solid massive wood and in various radius and rebate solutions. The line of door frames is completed with the possibility of coating with natural veneer or engineered one. with natural veneer or engineered one. Thanks to the Technology of Profile lamination machines we have (profile wrapping), we are able to cover door frames with Natural Veneer or CPL in a 3D manner on any wooden substrate whether its softwood or hardwood. The use of the laminate avoids varnishing and gives continuity of colour over time. Simple and easy to use product.

### Door frame extension/frame cladding:

The door frame extension is the essential element for the installation of door frames on site. Our door profiles are composed of solid wood or Plywood coated with laminated layer. Having such part integrated with the door frame offers the peace of mind to avoid any delay in fabrication or installation on site caused by imperfections in wall thicknesses.