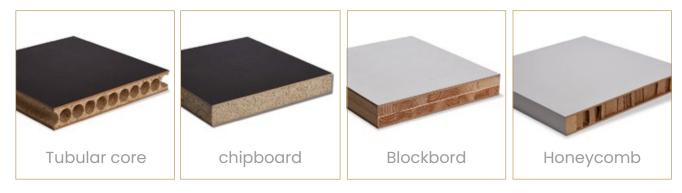

Fully customizable wooden doors: from the type of structure and opening

Woodek doors offer a wide range of opening solutions. Hinged doors, interior sliding doors, folding doors with standard or custom dimensions. We can produce doors, adaptable to every environment and with standard dimensions of each proposal. A full customization of the type of structure ( solid wood doors, honeycomb doors, tubular doors or Solid Cores doors) and finishings (doors with glass or other accessories) allow us to meet all needs and customizations required.

#### **Door Panels**

The door panels of Woodek are produced with several internal structure cores and hard wood perimeter that guarantee a long-term of stability.

Woodek is also able to provide door panels with several interior solutions such as tubular core, honeycomb, full chipboard core and blockboard core. In addition to the massive wood doors.