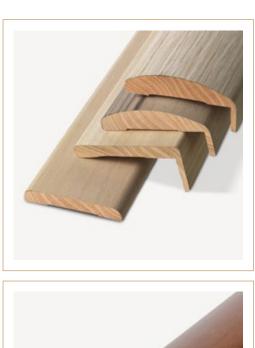

#### **Architraves**

The wooden architraves of Woodek are mainly produced with a massive wood with L-shape profile. The "Universal system", which identify the architraves with expanding wing, allows handy adjustments, making it possible to easily cover imperfect walls and to manage different widths reducing the number of production batches of door frames due to different dimensions on site.