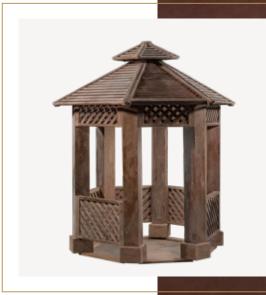

# Landscaping wooden works for Outdoors and Pergola's

Woodek offers to its clients and partners a variety of solutions for Outdoor wooden works. Whether in Pergola's, outdoor wooden louvers or even Wooden cladding for entire buildings. As each component is crucial in outdoor products, our expertise in design can deliver the most suitable design proposals along with the internal construction and engineering of each piece.

Second to none comes the choice of raw materials suitable for outdoors which are compatible with extreme weather conditions. When it comes to different wood types, we offer to our clients a variety of options that meets each budget. Starting from different types of Teak to Pitch Pine wood or alternatively the usage of the latest technology of Outdoor laminates like exterior-grade PVC and HPL. When it comes to painting, we also offer to our clients the most advanced solutions for outdoor coatings all imported from Italy from the pioneer suppliers in this field.

To mention a few of our successful projects with outdoor products, Woodek has successfully supplied and installed the Teak wood pergola's in Four Seasons hotel in Sharm el Shiekh along with Exterior Wooden cladding of an entire building (Dive-center). Additionally, Woodek has a successful history of working in Outdoor products in Cairo Festival City in Oriana II and Oriana I Villa's along with working with Emaar in various parcels in Mivida, New Cairo