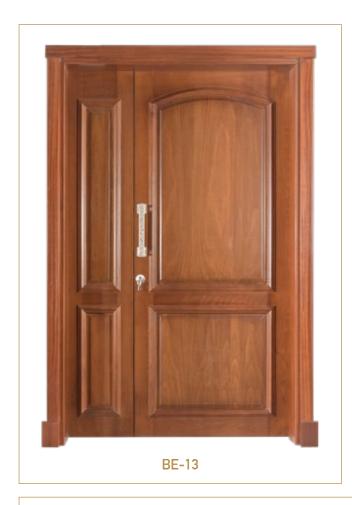

## **Wooden doors**

Classic or modern, choose the style for your solid or laminated wooden doors.

Woodek offers a wide range of solid and laminated, interior and exterior wooden doors. The over 50 decoratives codes in the catalogue give you the possibility to choose both interior or exterior doors in more classic and modern style and colours, such as white, walnut or cherry in classic style, and doors with a modern touch in matrix finishings with relief textures, not to mention the refinement of the CPL doors.

Fully customizable wooden doors: from the type of structure and opening

Woodek doors offer a wide range of opening solutions. Hinged doors, interior sliding doors, folding doors with standard or custom dimensions. We can produce doors, adaptable to every environment and with standard dimensions of each proposal. A full customization of the type of structure ( solid wood doors, honeycomb doors, tubular doors or Solid Cores doors) and finishings (doors with glass or other accessories) allow us to meet all needs and customizations required.