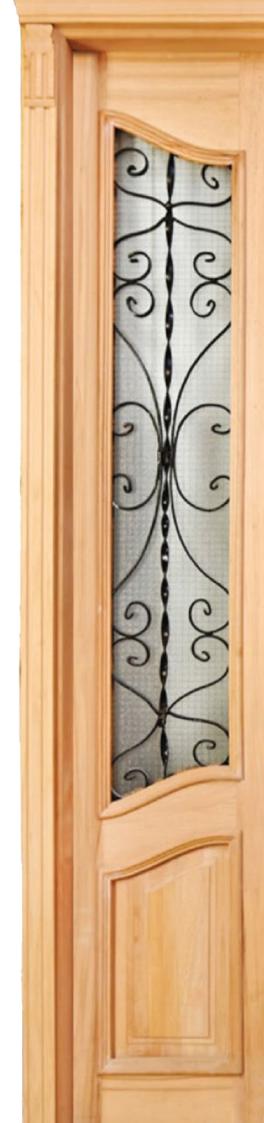

## **Wooden doors**

Classic or modern, choose the style for your solid or laminated wooden doors.

Woodek offers a wide range of solid and laminated, interior and exterior wooden doors. The over 50 decoratives codes in the catalogue give you the possibility to choose both interior or exterior doors in more classic and modern style and colours, such as white, walnut or cherry in classic style, and doors with a modern touch in matrix finishings with relief textures, not to mention the refinement of the CPL doors.

Fully customizable wooden doors: from the type of structure and opening

Woodek doors offer a wide range of opening solutions. Hinged doors, interior sliding doors, folding doors with standard or custom dimensions. We can produce doors, adaptable to every environment and with standard dimensions of each proposal. A full customization of the type of structure ( solid wood doors, honeycomb doors, tubular doors or Solid Cores doors) and finishings (doors with glass or other accessories) allow us to meet all needs and customizations required.