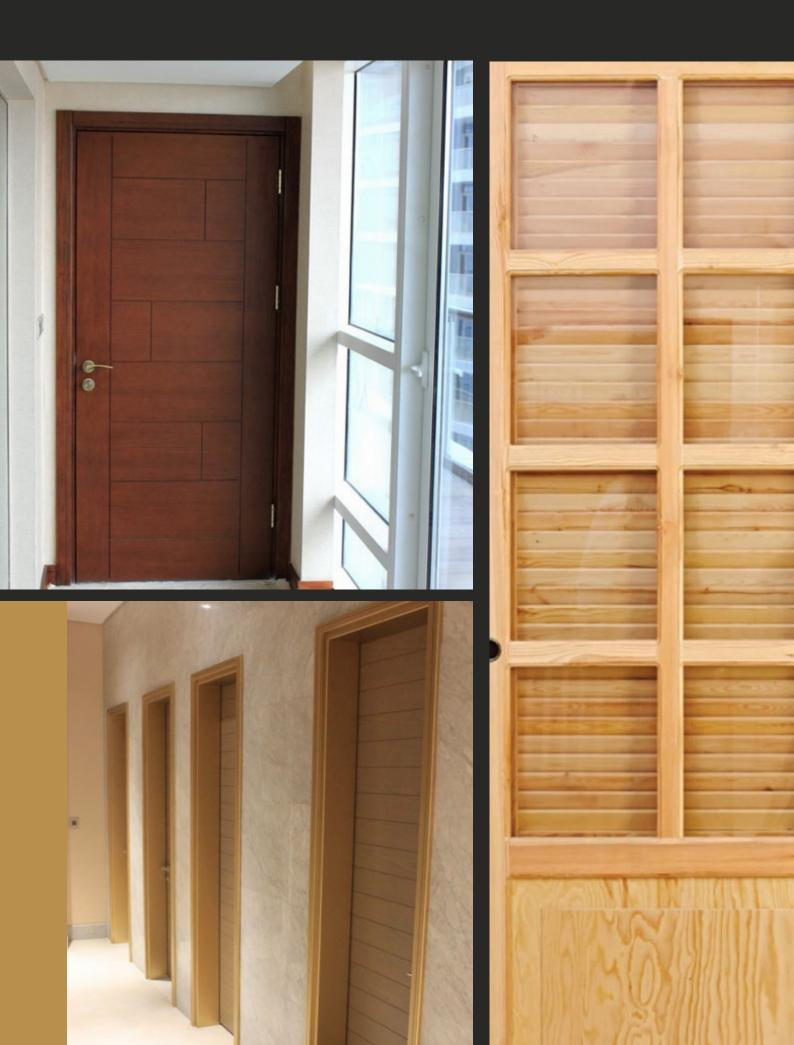

## **Wooden doors**

Classic or modern, choose the style for your solid or laminated wooden doors.

Woodek offers a wide range of solid and laminated, interior and exterior wooden doors. The over 50 decoratives codes in the catalogue give you the possibility to choose both interior or exterior doors in more classic and modern style and colours, such as white, walnut or cherry in classic style, and doors with a modern touch in matrix finishings with relief textures, not to mention the refinement of the CPL doors.

Fully customizable wooden doors: from the type of structure and opening

Woodek doors offer a wide range of opening solutions. Hinged doors, interior sliding doors, folding doors with standard or custom dimensions. We can produce doors, adaptable to every environment and with standard dimensions of each proposal. A full customization of the type of structure ( solid wood doors, honeycomb doors, tubular doors or Solid Cores doors) and finishings (doors with glass or other accessories) allow us to meet all needs and customizations required.

Environmental friendly wooden doors, guaranteed by woodek

The main feature of Woodek interior & exterior doors is the presence of solid wood frames and architraves that make the door more durable. The wood used to produce our doors is 90% important through annual contracts with the best suppliers and sawmills around the world whether in Germany , France and North America. Every detail and specification is agreed upon with our suppliers and partners before hand like the moisture content , environmental compliance , Etc....