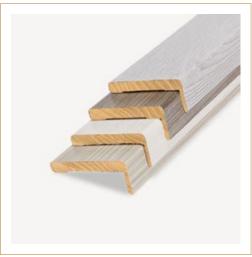

## **Door components**

#### **Door Panels**

The door panels of Woodek are produced with several internal structure cores and hard wood perimeter that guarantee a long-term of stability.

Woodek is also able to provide door panels with several interior solutions such as tubular core, honeycomb, full chipboard core and blockboard core. In addition to the massive wood doors.

Best finishes with most advanced technology

Over 50 decorative codes in the catalogue and the possibility of coating the panels with other finishes proposed by customers relying on the most advanced technology in painting we have in our factory with fully automated UV painting lines that also provide instant curing paint which increases productivity more than tenfold.