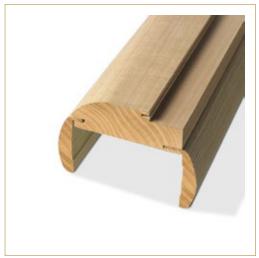

#### **Wood Frames**

The Wooden door frames of Woodek are mainly produced with solid massive wood and in various radius and rebate solutions. The line of door frames is completed with the possibility of coating with natural veneer or engineered one. with natural veneer or engineered one. Thanks to the Technology of Profile lamination machines we have (profile wrapping), we are able to cover door frames with Natural Veneer or CPL in a 3D manner on any wooden substrate whether its softwood or hardwood. The use of the laminate avoids varnishing and gives continuity of colour over time. Simple and easy to use product.

### Door frame extension/frame cladding:

The door frame extension is the essential element for the installation of door frames on site. Our door profiles are composed of solid wood or Plywood coated with laminated layer. Having such part integrated with the door frame offers the peace of mind to avoid any delay in fabrication or installation on site caused by imperfections in wall thicknesses.

#### **Architraves**

The wooden architraves of Woodek are mainly produced with a massive wood with L-shape profile. The "Universal system", which identify the architraves with expanding wing, allows handy adjustments, making it possible to easily cover imperfect walls and to manage different widths reducing the number of production batches of door frames due to different dimensions on site.