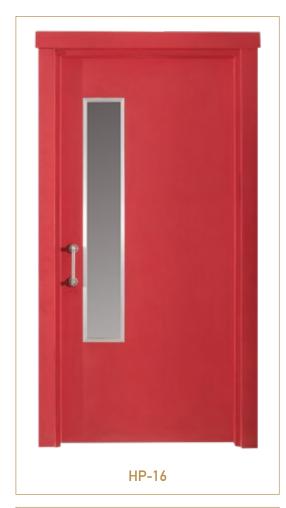

## **Wooden doors**

Classic or modern, choose the style for your solid or laminated wooden doors.

Woodek offers a wide range of solid and laminated, interior and exterior wooden doors. The over 50 decoratives codes in the catalogue give you the possibility to choose both interior or exterior doors in more classic and modern style and colours, such as white, walnut or cherry in classic style, and doors with a modern touch in matrix finishings with relief textures, not to mention the refinement of the CPL doors.

Fully customizable wooden doors: from the type of structure and opening

Woodek doors offer a wide range of opening solutions. Hinged doors, interior sliding doors, folding doors with standard or custom dimensions. We can produce doors, adaptable to every environment and with standard dimensions of each proposal. A full customization of the type of structure ( solid wood doors, honeycomb doors, tubular doors or Solid Cores doors) and finishings (doors with glass or other accessories) allow us to meet all needs and customizations required.