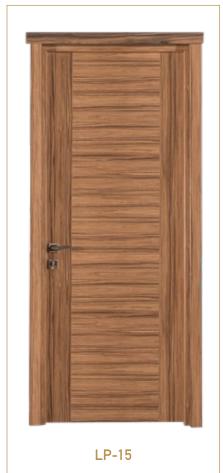

## **Wooden doors**

Classic or modern, choose the style for your solid or laminated wooden doors.

Woodek offers a wide range of solid and laminated, interior and exterior wooden doors. The over 50 decoratives codes in the catalogue give you the possibility to choose both interior or exterior doors in more classic and modern style and colours, such as white, walnut or cherry in classic style, and doors with a modern touch in matrix finishings with relief textures, not to mention the refinement of the CPL doors.

Fully customizable wooden doors: from the type of structure and opening

Woodek doors offer a wide range of opening solutions. Hinged doors, interior sliding doors, folding doors with standard or custom dimensions. We can produce doors, adaptable to every environment and with standard dimensions of each proposal. A full customization of the type of structure ( solid wood doors, honeycomb doors, tubular doors or Solid Cores doors) and finishings (doors with glass or other accessories) allow us to meet all needs and customizations required.