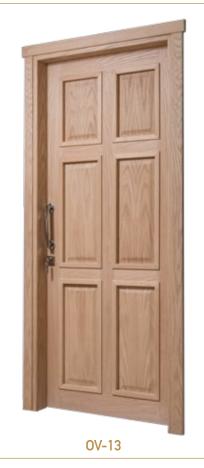

## **Wooden doors**

Classic or modern, choose the style for your solid or laminated wooden doors.

Woodek offers a wide range of solid and laminated, interior and exterior wooden doors. The over 50 decoratives codes in the catalogue give you the possibility to choose both interior or exterior doors in more classic and modern style and colours, such as white, walnut or cherry in classic style, and doors with a modern touch in matrix finishings with relief textures, not to mention the refinement of the CPL doors.

Fully customizable wooden doors: from the type of structure and opening

Woodek doors offer a wide range of opening solutions. Hinged doors, interior sliding doors, folding doors with standard or custom dimensions. We can produce doors, adaptable to every environment and with standard dimensions of each proposal. A full customization of the type of structure ( solid wood doors, honeycomb doors, tubular doors or Solid Cores doors) and finishings (doors with glass or other accessories) allow us to meet all needs and customizations required.