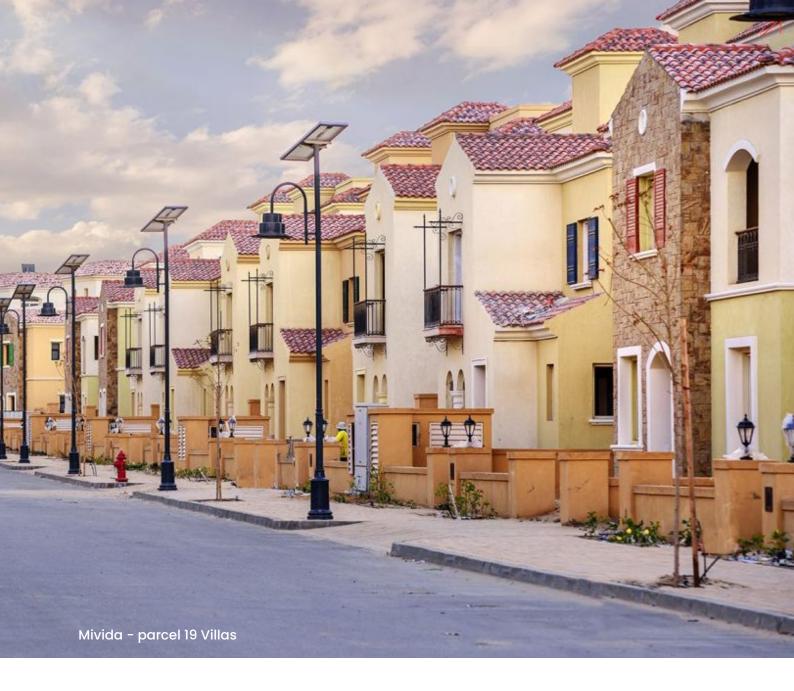

# Mivida - parcel 19 PK80

Developer/Owner: Emaar

Project Data: Contractor: Gama, Consultant: Al Amar

Scope of work: Wooden Doors and wooden pergolas for all villas in the Parcel.