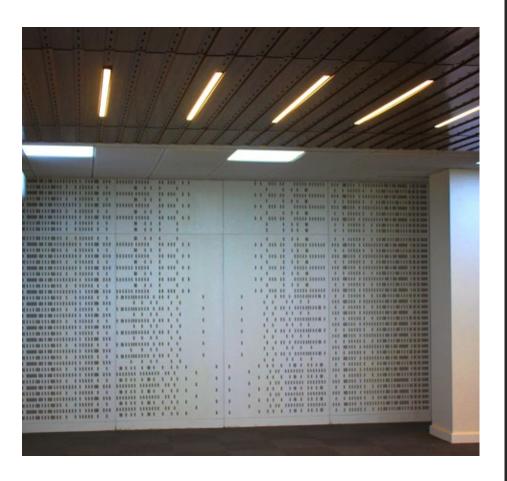

## **Acoustic cladding**

Woodek designs and builds acoustic and decorative panels for walls and dropped ceilings for auditoriums, theaters, Library's, hotels and all kind of projects. With the help of the modern technology we have in CNC machines for precise cutting and perforation of wooden panels, we are able to meet all of our client's requirements whether in decibels or NRC (Noise reduction coefficient).

Along with advanced engineering studies and tests, we are also able to deliver different solutions for different design requirements whether the required perforation in cladding is round perforation, Slot Perforation or even Linear perforated panels.

Woodek also has a successful history and portfolio of delivered projects using full acoustic cladding systems manufactured and installed by Woodek like the Auditorium of the Alsson Schools in New Giza in addition to the Auditorium of Europa Schule - Mivida campus which was under the supervision of Emaar...etc