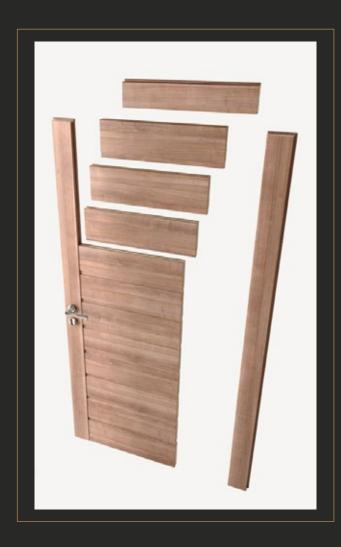

## **Wooden doors**

Classic or modern, choose the style for your solid or laminated wooden doors.

Woodek offers a wide range of solid and laminated, interior and exterior wooden doors. The over 50 decoratives codes in the catalogue give you the possibility to choose both interior or exterior doors in more classic and modern style and colours, such as white, walnut or cherry in classic style, and doors with a modern touch in matrix finishings with relief textures, not to mention the refinement of the CPL doors.

Fully customizable wooden doors: from the type of structure and opening

Woodek doors offer a wide range of opening solutions. Hinged doors, interior sliding doors, folding doors with standard or custom dimensions. We can produce doors, adaptable to every environment and with standard dimensions of each proposal. A full customization of the type of structure ( solid wood doors, honeycomb doors, tubular doors or Solid Cores doors) and finishings (doors with glass or other accessories) allow us to meet all needs and customizations required.