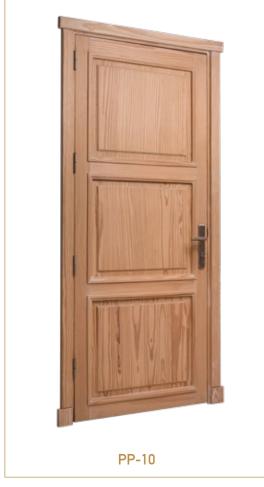

## **Wooden doors**

Classic or modern, choose the style for your solid or laminated wooden doors.

Woodek offers a wide range of solid and laminated, interior and exterior wooden doors. The over 50 decoratives codes in the catalogue give you the possibility to choose both interior or exterior doors in more classic and modern style and colours, such as white, walnut or cherry in classic style, and doors with a modern touch in matrix finishings with relief textures, not to mention the refinement of the CPL doors.

Fully customizable wooden doors: from the type of structure and opening

Woodek doors offer a wide range of opening solutions. Hinged doors, interior sliding doors, folding doors with standard or custom dimensions. We can produce doors, adaptable to every environment and with standard dimensions of each proposal. A full customization of the type of structure ( solid wood doors, honeycomb doors, tubular doors or Solid Cores doors) and finishings (doors with glass or other accessories) allow us to meet all needs and customizations required.