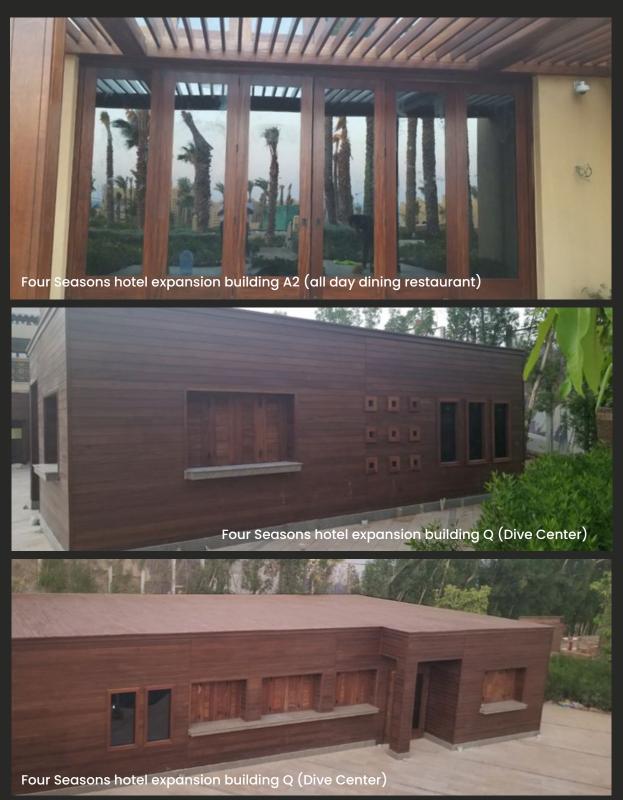

#### Four Seasons Hotel Expansion at Sharm El Sheikh

Developer/Owner: Talaat Moustafa Group

Project Data: Contractor: Omega and Atrium, Consultant: Shaker

Scope of work: Building A2 (All day dining restaurant): Landscaping works, Wooden Doors,

Windows and Teak wood Pergola's (400 m2 appr).

**Building Q** (Dive Center): Internal and external wooden cladding of an entire building directly at the beach along with its internal structure and roofing system, Wooden doors and windows.

Z buildings (5 buildings): Wooden doors and wooden skirting.