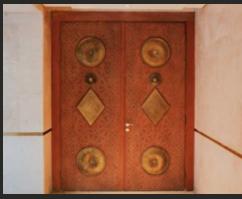

# Bishopric of North Coast

Developer/Owner: Bishopric of North Coast Project Data: Awarded from Orascom

Scope of work: Classic style Solid Oak doors with Coptic wooden

ornaments carved on doors.