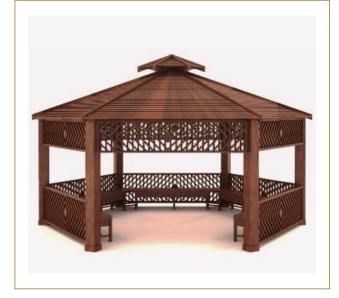

# Landscaping wooden works for Outdoors and Pergola's

Woodek offers to its clients and partners a variety of solutions for Outdoor wooden works. Whether in Pergola's, outdoor wooden louvers or even Wooden cladding for entire buildings. As each component is crucial in outdoor products, our expertise in design can deliver the most suitable design proposals along with the internal construction and engineering of each piece.

Second to none comes the choice of raw materials suitable for outdoors which are compatible with extreme weather conditions. When it comes to different wood types, we offer to our clients a variety of options that meets each budget. Starting from different types of Teak to Pitch Pine wood or alternatively the usage of the latest technology of Outdoor laminates like exterior-grade PVC and HPL. When it comes to painting, we also offer to our clients the most advanced solutions for outdoor coatings all imported from Italy from the pioneer suppliers in this field.

To mention a few of our successful projects with outdoor products, Woodek has successfully supplied and installed the Teak wood pergola's in Four Seasons hotel in Sharm el Shiekh along with Exterior Wooden cladding of an entire building (Dive-center). Additionally, Woodek has a successful history of working in Outdoor products in Cairo Festival City in Oriana II and Oriana I Villa's along with working with Emaar in various parcels in Mivida, New Cairo