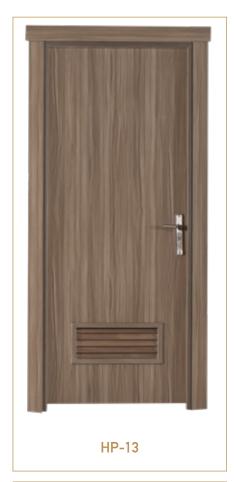

## **Wooden doors**

Classic or modern, choose the style for your solid or laminated wooden doors.

Woodek offers a wide range of solid and laminated, interior and exterior wooden doors. The over 50 decoratives codes in the catalogue give you the possibility to choose both interior or exterior doors in more classic and modern style and colours, such as white, walnut or cherry in classic style, and doors with a modern touch in matrix finishings with relief textures, not to mention the refinement of the CPL doors.

Fully customizable wooden doors: from the type of structure and opening

Woodek doors offer a wide range of opening solutions. Hinged doors, interior sliding doors, folding doors with standard or custom dimensions. We can produce doors, adaptable to every environment and with standard dimensions of each proposal. A full customization of the type of structure ( solid wood doors, honeycomb doors, tubular doors or Solid Cores doors) and finishings (doors with glass or other accessories) allow us to meet all needs and customizations required.