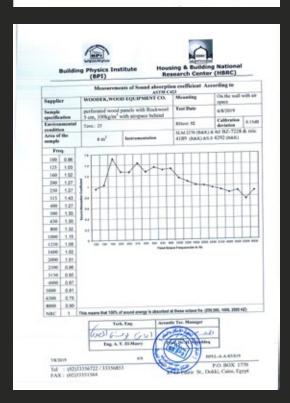

#### Acoustic absorption test at the National Research Center in Egypt

ACOUSTIC ACTIVITY LABORATORY

SOUND ABSORPTION COEFFICIENTS MEASUREMENTS FOR PERFORATED WOOD PANELS DELIVERDED FROM WOODEK, WOOD EQUIPMENT CO.

| Supplier name    | WOODEK WOOD<br>EQUIPMENT CO. | Testing name: | Sound absorption coefficient in<br>Resulteration Room au., ASTM CAD |
|------------------|------------------------------|---------------|---------------------------------------------------------------------|
| Supplier code:   | 6PEL-4-30                    | Teeting date: | 540010                                                              |
| Delivery Date:   | 5/8/2019                     | Sample Code:  | BPSL -A-A-65                                                        |
| Delivery No: 585 |                              | Report NO:    | BPIL-6-A65019                                                       |

Table 1 specification of the tented sample 16 mm natural MOV wood panels: Diameter of perforation 8 mm, C.C. distance 16 mm 20cm, 16cm Rockwood 50 mm, density 100 kg/m<sup>2</sup> the wall of the reverberation room with airspace