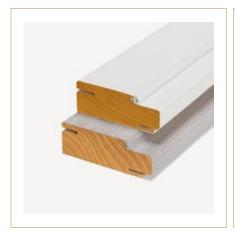

#### **Wood Frames**

The Wooden door frames of Woodek are mainly produced with solid massive wood and in various radius and rebate solutions. The line of door frames is completed with the possibility of coating with natural veneer or engineered one. with natural veneer or engineered one. Thanks to the Technology of Profile lamination machines we have (profile wrapping), we are able to cover door frames with Natural Veneer or CPL in a 3D manner on any wooden substrate whether its softwood or hardwood. The use of the laminate avoids varnishing and gives continuity of colour over time. Simple and easy to use product.

### Door frame extension/frame cladding:

The door frame extension is the essential element for the installation of door frames on site. Our door profiles are composed of solid wood or Plywood coated with laminated layer. Having such part integrated with the door frame offers the peace of mind to avoid any delay in fabrication or installation on site caused by imperfections in wall thicknesses.