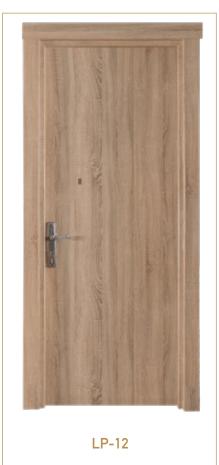

## **Wooden doors**

Classic or modern, choose the style for your solid or laminated wooden doors.

Woodek offers a wide range of solid and laminated, interior and exterior wooden doors. The over 50 decoratives codes in the catalogue give you the possibility to choose both interior or exterior doors in more classic and modern style and colours, such as white, walnut or cherry in classic style, and doors with a modern touch in matrix finishings with relief textures, not to mention the refinement of the CPL doors.

Fully customizable wooden doors: from the type of structure and opening

Woodek doors offer a wide range of opening solutions. Hinged doors, interior sliding doors, folding doors with standard or custom dimensions. We can produce doors, adaptable to every environment and with standard dimensions of each proposal. A full customization of the type of structure ( solid wood doors, honeycomb doors, tubular doors or Solid Cores doors) and finishings (doors with glass or other accessories) allow us to meet all needs and customizations required.