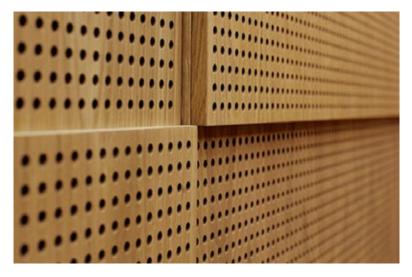

## **Acoustic cladding**

Woodek designs and builds acoustic and decorative panels for walls and dropped ceilings for auditoriums, theaters, Library's, hotels and all kind of projects. With the help of the modern technology we have in CNC machines for precise cutting and perforation of wooden panels, we are able to meet all of our client's requirements whether in decibels or NRC (Noise reduction coefficient).

Along with advanced engineering studies and tests, we are also able to deliver different solutions for different design requirements whether the required perforation in cladding is round perforation, Slot Perforation or even Linear perforated panels.