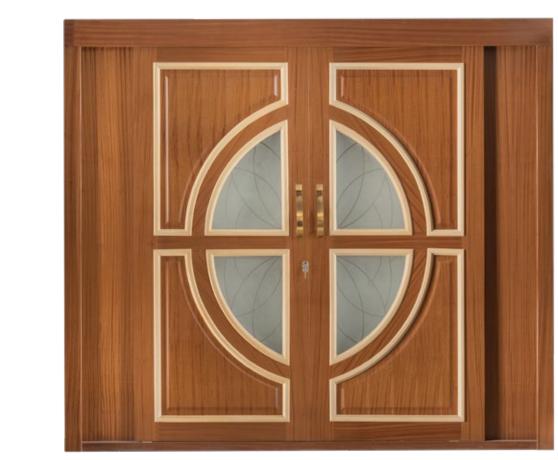

## **Wooden doors**

Classic or modern, choose the style for your solid or laminated wooden doors.

Woodek offers a wide range of solid and laminated, interior and exterior wooden doors. The over 50 decoratives codes in the catalogue give you the possibility to choose both interior or exterior doors in more classic and modern style and colours, such as white, walnut or cherry in classic style, and doors with a modern touch in matrix finishings with relief textures, not to mention the refinement of the CPL doors.

Fully customizable wooden doors: from the type of structure and opening

Woodek doors offer a wide range of opening solutions. Hinged doors, interior sliding doors, folding doors with standard or custom dimensions. We can produce doors, adaptable to every environment and with standard dimensions of each proposal. A full customization of the type of structure ( solid wood doors, honeycomb doors, tubular doors or Solid Cores doors) and finishings (doors with glass or other accessories) allow us to meet all needs and customizations required.