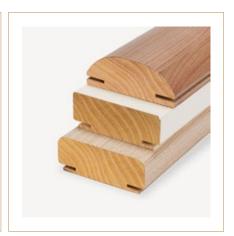

## **Door components**

#### **Door Panels**

The door panels of Woodek are produced with several internal structure cores and hard wood perimeter that guarantee a long-term of stability.

Woodek is also able to provide door panels with several interior solutions such as tubular core, honeycomb, full chipboard core and blockboard core. In addition to the massive wood doors.

#### **Wood Frames**

The Wooden door frames of Woodek are mainly produced with solid massive wood and in various radius and rebate solutions. The line of door frames is completed with the possibility of coating with natural veneer or engineered one. with natural veneer or engineered one. Thanks to the Technology of Profile lamination machines we have (profile wrapping), we are able to cover door frames with Natural Veneer or CPL in a 3D manner on any wooden substrate whether its softwood or hardwood. The use of the laminate avoids varnishing and gives continuity of colour over time. Simple and easy to use product.

#### **Architraves**

The wooden architraves of Woodek are mainly produced with a massive wood with L-shape profile. The "Universal system", which identify the architraves with expanding wing, allows handy adjustments, making it possible to easily cover imperfect walls and to manage different widths reducing the number of production batches of door frames due to different dimensions on site.