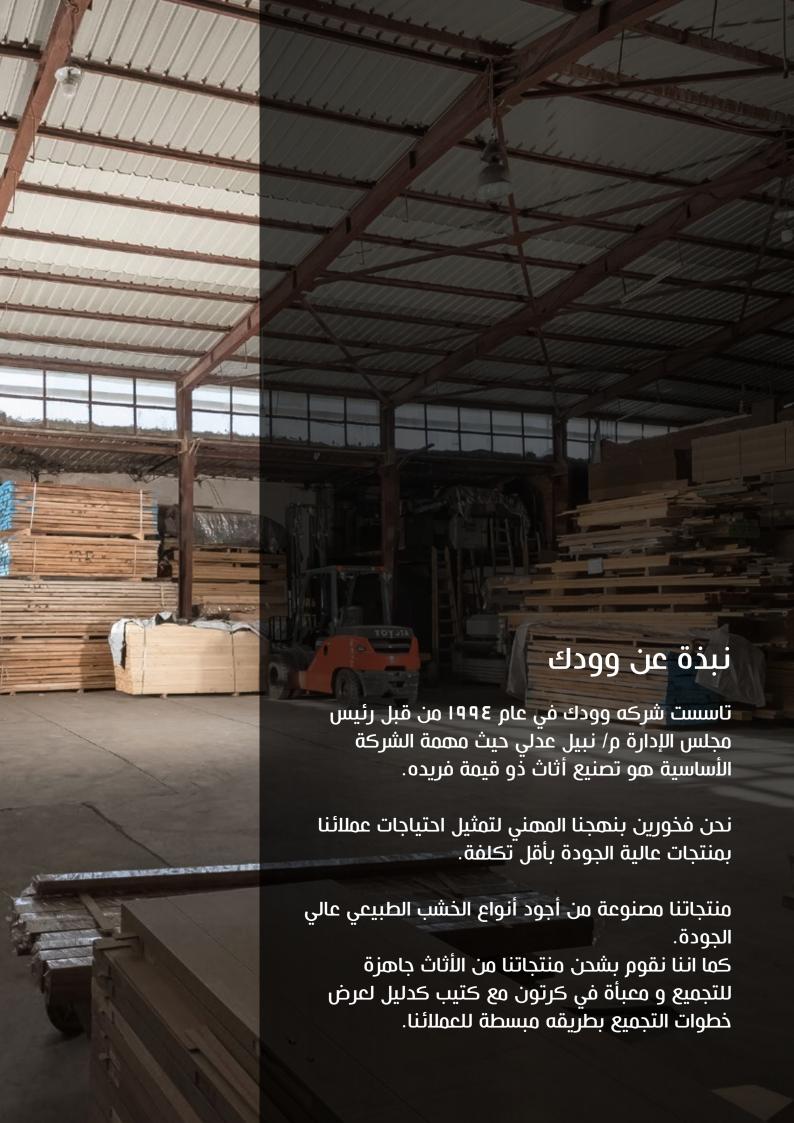

# شركة وودك التجهيزات الخشبية

شكة وودك – التجهيزات الخشبية شركة مصرية مصنعة للأثاث الفندقي و الأبواب و الأرضيات الخشبية والبرجولات.

نحن نعمل منذ ١٩٩٤ و نعتمد في مبيعاتنا على الجودة العالية والأسعار التنافسية لاننا نستخدم أحدث تكنولوجيا للماكينات الالمانية و الايطالية و نطبق فكرة الانتاج الكمى ( Mass Production ) مما يؤدى إلى اختصار وقت التصنيع إلى الحد الأدنى وبالتبعية خفض التكلفة.