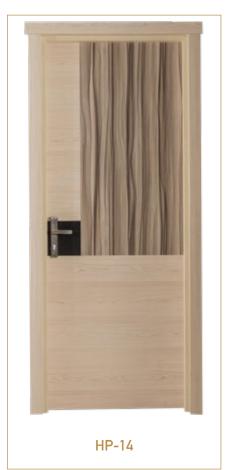

## **Wooden doors**

Classic or modern, choose the style for your solid or laminated wooden doors.

Woodek offers a wide range of solid and laminated, interior and exterior wooden doors. The over 50 decoratives codes in the catalogue give you the possibility to choose both interior or exterior doors in more classic and modern style and colours, such as white, walnut or cherry in classic style, and doors with a modern touch in matrix finishings with relief textures, not to mention the refinement of the CPL doors.

Fully customizable wooden doors: from the type of structure and opening

Woodek doors offer a wide range of opening solutions. Hinged doors, interior sliding doors, folding doors with standard or custom dimensions. We can produce doors, adaptable to every environment and with standard dimensions of each proposal. A full customization of the type of structure ( solid wood doors, honeycomb doors, tubular doors or Solid Cores doors) and finishings (doors with glass or other accessories) allow us to meet all needs and customizations required.