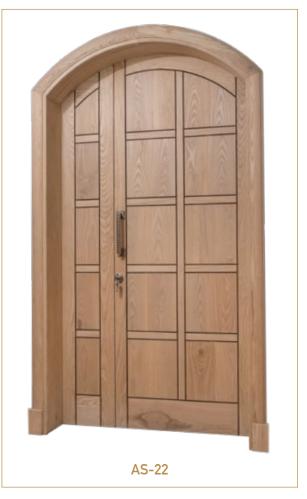

## **Wooden doors**

Classic or modern, choose the style for your solid or laminated wooden doors.

Woodek offers a wide range of solid and laminated, interior and exterior wooden doors. The over 50 decoratives codes in the catalogue give you the possibility to choose both interior or exterior doors in more classic and modern style and colours, such as white, walnut or cherry in classic style, and doors with a modern touch in matrix finishings with relief textures, not to mention the refinement of the CPL doors.

Fully customizable wooden doors: from the type of structure and opening

Woodek doors offer a wide range of opening solutions. Hinged doors, interior sliding doors, folding doors with standard or custom dimensions. We can produce doors, adaptable to every environment and with standard dimensions of each proposal. A full customization of the type of structure ( solid wood doors, honeycomb doors, tubular doors or Solid Cores doors) and finishings (doors with glass or other accessories) allow us to meet all needs and customizations required.