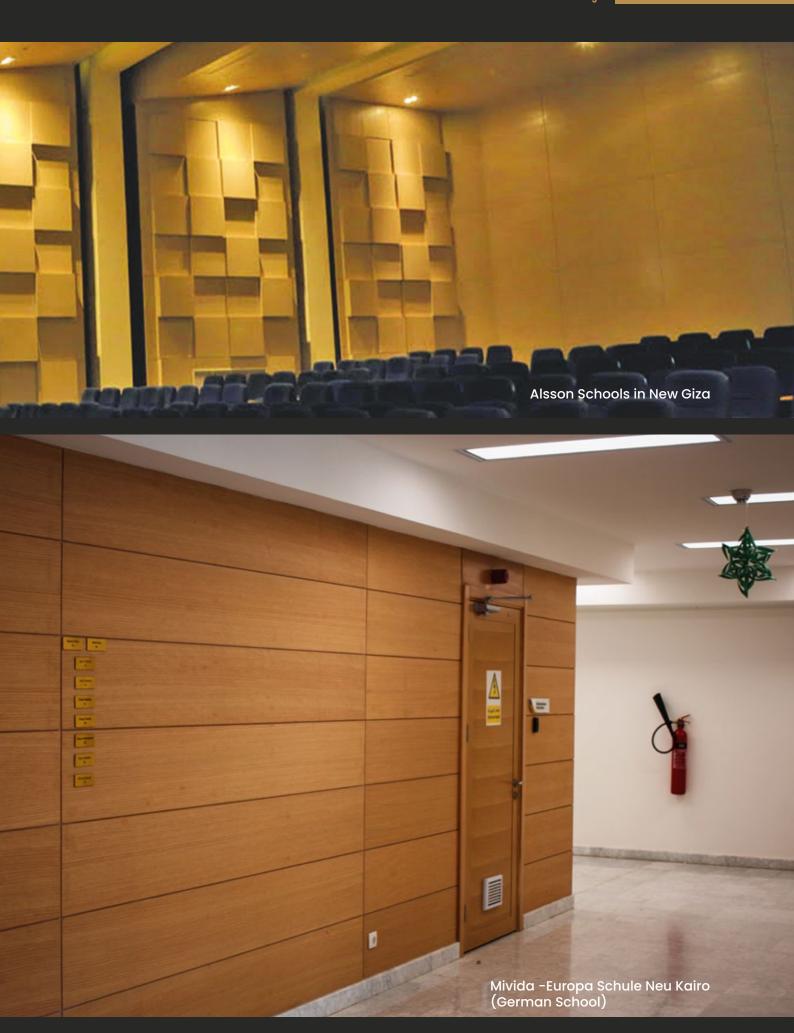

Woodek also has a successful history and portfolio of delivered projects using full acoustic cladding systems manufactured and installed by Woodek like the Auditorium of the Alsson Schools in New Giza in addition to the Auditorium of Europa Schule - Mivida campus which was under the supervision of Emaar...etc

#### Alsson Schools in New Giza

Developer/Owner: New Giza

Project Data: Acoustic cladding awarded directly from the owner while the rest of the

wooden works awarded from Redcon

**Scope of work:** Acoustic wood cladding (1000 m2 appr.) for the school's Auditorium along with fire rated doors and non-fire rated wooden doors and wooden ceiling for the school buildings.

Mivida -Europa Schule Neu Kairo (German School)

**Linear Perforation** 

**Slot Perforation** 

**Round perforation** 

# Mivida -Europa Schule Phase I and phase II - German School

Developer/Owner: Emaar

Project Data: Contractor phase 1: Redcon, Contractor phase II:

Gama, Consultant: EGEC

**Scope of work:** Fire rated and Non fire wooden doors for the school at all buildings along with acoustic wooden cladding (850 m2 appr.) for the school's Auditorium. In addition to the wall and ceiling cladding at the building entrances along with the reception counters.