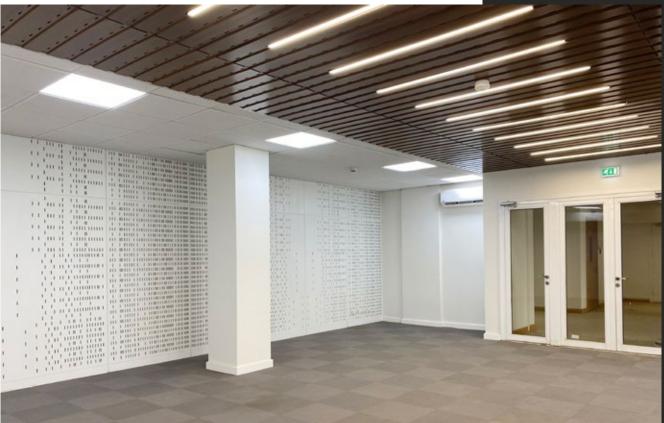

## **Acoustic cladding**

Woodek designs and builds acoustic and decorative panels for walls and dropped ceilings for auditoriums, theaters, Library's, hotels and all kind of projects. With the help of the modern technology we have in CNC machines for precise cutting and perforation of wooden panels, we are able to meet all of our client's requirements whether in decibels or NRC (Noise reduction coefficient).

Along with advanced engineering studies and tests, we are also able to deliver different solutions for different design requirements whether the required perforation in cladding is round perforation, Slot Perforation or even Linear perforated panels.