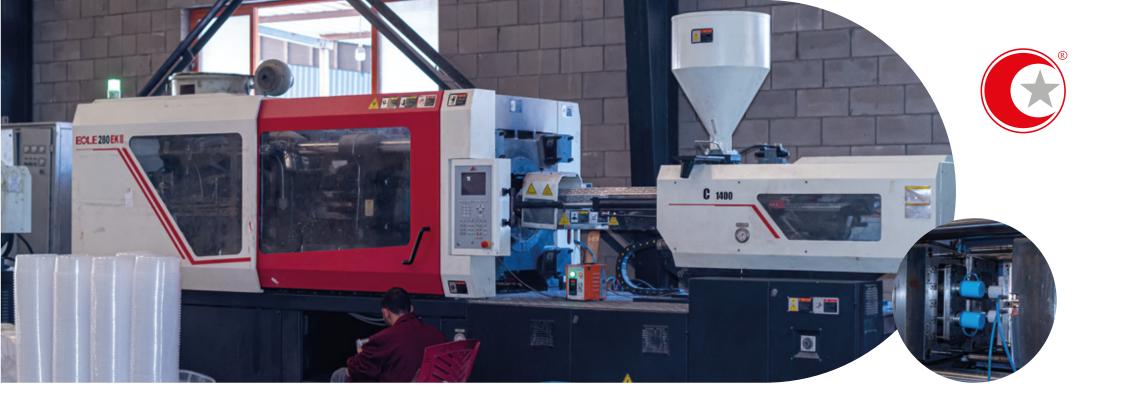

#### PRODUCTION & TECHNOLOGY

Helal Group is built on the foundation of manufacturing and that is why we invest in the best technology and machines known around the world. We place a priority on equipping all our factories with machines from Italy and other technology leaders to ensure that the quality of our production complies with international standards. This includes updating our machines to new models that are more energy efficient and have greater production capabilities. Our brush and broom making machines are purchased from one of the world's leading manufacturers, Borghi.

As for our plastic products, we operate injection machines from BMB, Haiti, as well as other leading companies in this field. Cookware line machines are diverse and complex. Therefore, we purchase machines for this line from the best manufacturers such as Proge Group, which produces paint lines, and Galdabini, which produces hydraulic presses, among others. In addition to the machines in our factory, we pay great attention to the quality of the molds we use to manufacture our various products. They have been carefully and efficiently designed by our partners. Our aim is to provide our factories with the best modern machinery from Europe and other industry leaders.

Number of employees: 1100. Number of machines: 250.