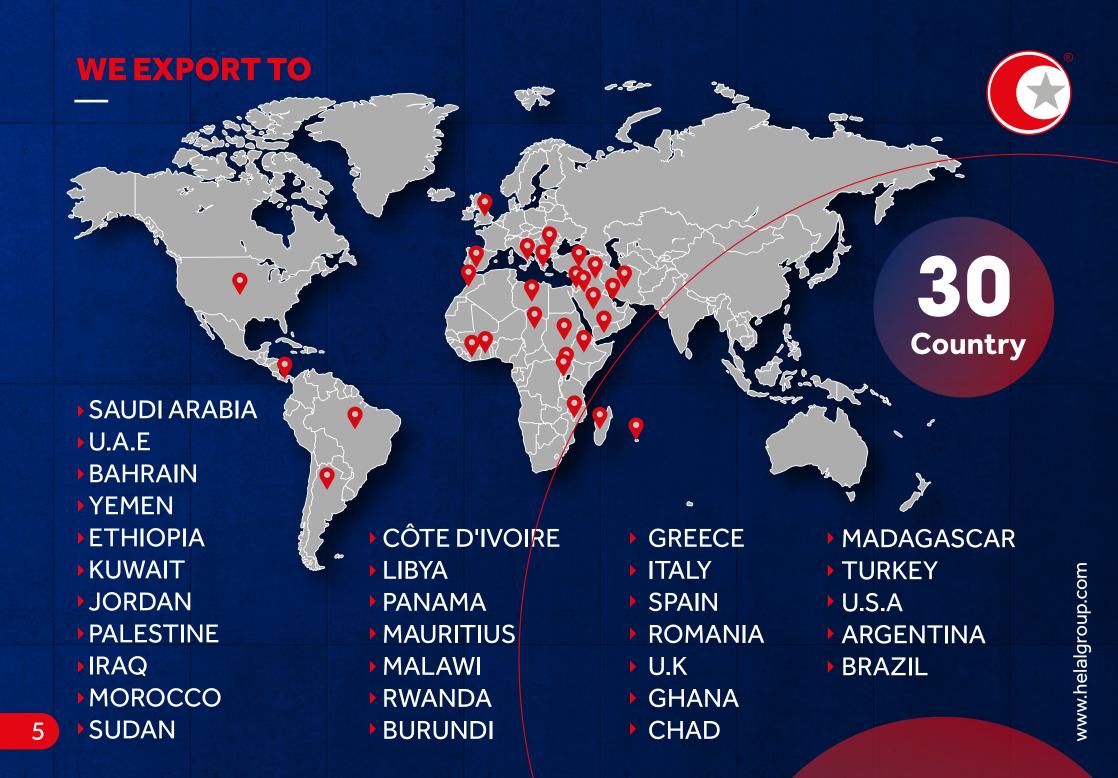

- He became the first industrial man in the field of cleaning and household appliances (plastic) thanks to his distinguished management in the investment process.
- He created several brands of plastic products and cleaning tools.
- He opened several factories in the name of El Helal and Golden Star, where the number of factories in Egypt, the Arab world, and Africa reached 17 factories.
- Salem Helal, with the participation of his sons (Yomna Ahmed Youssef) worked to develop distinct administrative and production systems and methods that would have brought the products to the world, where they wor the trust and satisfaction of all categories of customers.
- We export our products to 30 countries worldwide.

# **OUR FACTORIES**

- **EGYPT**
- U.A.E
- SAUDI ARABIA
- **ETHIOPIA**
- **BAHRAIN**
- YEMEN

& our branches cover all over Egypt.